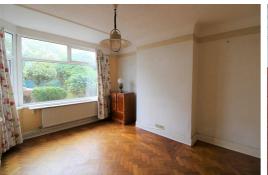

## **Front Reception**

12'1" x 11'9" (3.7 x 3.6)

Parque floor, Radiator, UPVC Double Glazed Window

## **Rear Reception**

15'8" x 11'9" (4.8 x 3.6)

2 x Radiators, UPVC Double Glazed Window/Patio door. Built in storage, Gas Fire