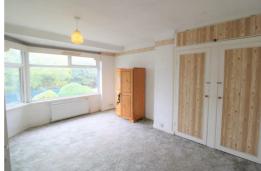

## Front Bedroom

Integrated, Wardrobes, Radiator, UPVC Double Glazed Window

# **Rear Bedroom**

13'1" x 11'9" (4 x 3.6)

Fitted Wardrobes, Radiator, UPVC Double Glazed Window