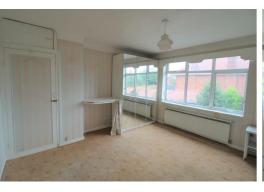

## **Rear Reception**

15'8" x 11'9" (4.8 x 3.6)

2 x Radiators, UPVC Double Glazed Window/Patio door. Built in storage, Gas Fire

# **Rear Bedroom**

13'1" x 11'9" (4 x 3.6)

Fitted Wardrobes, Radiator, UPVC Double Glazed Window