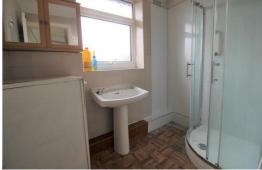

## **Bathroom**

7'2" x 5'10" (2.2 x 1.8)

Radiator, UPVC Double Glazed Window, Cupboard with Combi Boiler, shower cubicle, pedestal wash basin,