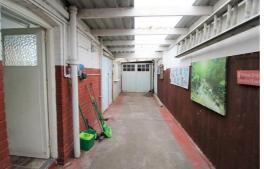

#### Lean to

33'1" x 7'6" (10.1 x 2.3)

Storage, WC, Shower room, access to Garage

## Garage

17'0" x 7'2" (5.2 x 2.2)