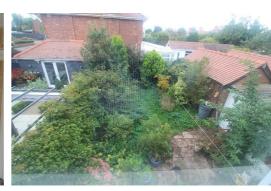

#### Rear Exterior

Flagged patio, mature garden laid to lawn with shubbery and access to outhouse