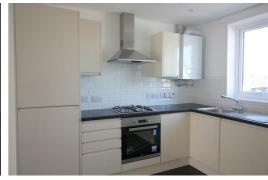

# Open Plan Living Room/Kitchen

25'9" x 10'7" (7.874 x 3.227)

UPVC double glazed window to front and Patio doors to rear, 2 radiators, range of wall and base units with stainless steel single drainer sink with mixer tap, gas hob and chimney style extractor fan, Integrated Fridge Freezer, washing machine, dish washer, Vaillant Combi wall mounted boiler, vinyl wood effect flooring