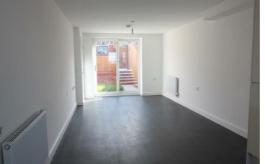

# Open Plan Living Room/Kitchen

25'9" x 10'7" (7.874 x 3.227)

UPVC double glazed window to front and Patio doors to rear, 2 radiators, range of wall and base units with stainless steel single drainer sink with mixer tap, gas hob and chimney style extractor fan, Integrated Fridge Freezer, washing machine, dish washer, Vaillant Combi wall mounted boiler, vinyl wood effect flooring

#### **Rear Hallway**

9'6" x 3'4" (2.903 x 1.038)

UPVC door with double glazed panel leading to rear garden and secure parking, radiator vinyl wood effect flooring