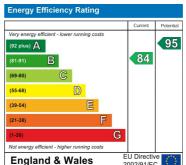

ving, stairs to 2nd floor

#### Bedroom 1

13'8" x 6'9" (4.174 x 2.063)

UPVC double glazed window to front, radiator

#### Bedroom 2

13'8" x 10'4" (4.175 x 3.171)

UPVC double glazed window to rear, radiator

#### Family Bathroom

5'8" x 7'9" (1.729 x 2.383)

Paneled bath with mains shower over and glass shower screen, pedestal wash hand basin, low level WC, ladder towel rail, part tiled walls and vinyl flooring

#### **Bedroom 3 2nd Floor**

9'9" x 10'6" (2.9936 x 3.206)

UPVC double glazed window to front, radiator and access to loft

#### En suite

9'5" x 4'7" (2.889 x 1.402)

Velux window, ladder towel rail, walk in shower cubicle with mains shower, low level WC, pedestal wash hand basin and shaving socket

### Front of Property

#### Rear Garden

Paved patio area small lawned area