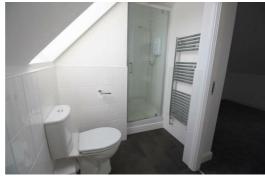

#### En suite

9'5" x 4'7" (2.889 x 1.402)

Velux window, ladder towel rail, walk in shower cubicle with mains shower, low level WC, pedestal wash hand basin and shaving socket