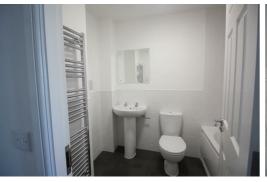

#### Family Bathroom

5'8" x 7'9" (1.729 x 2.383)

Paneled bath with mains shower over and glass shower screen, pedestal wash hand basin, low level WC, ladder towel rail, part tiled walls and vinyl flooring