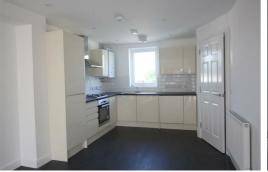

# Open Plan Living Room/Kitchen

25'9" x 10'7" (7.874 x 3.227)

UPVC double glazed window to front and Patio doors to rear, 2 radiators, range of wall and base units with stainless steel single drainer sink with mixer tap, gas hob and chimney style extractor fan, Integrated Fridge Freezer, washing machine, dish washer, Vaillant Combi wall mounted boiler, vinyl wood effect flooring