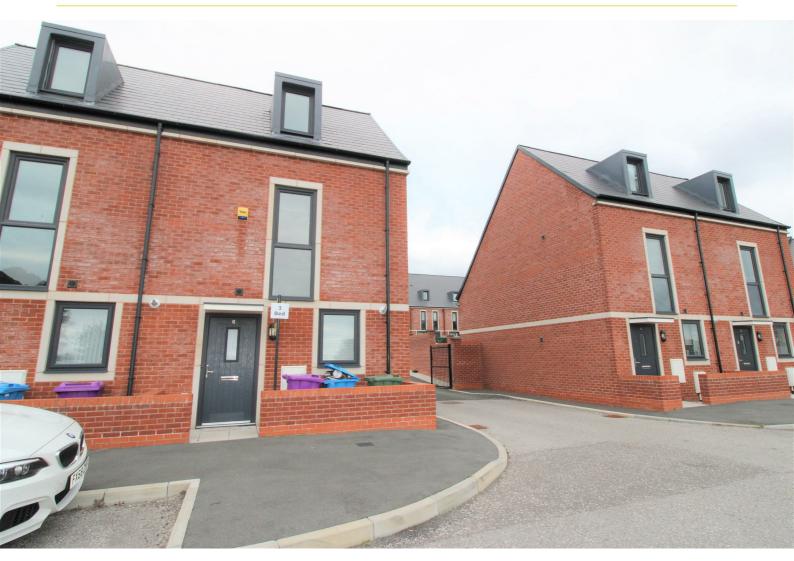

# 6 St. Alphonsus Street, Liverpool, Merseyside L5 7TD

# £750 PCM

NEW BUILD - 3 BEDROOM Semi-Detached house for RENT. Berkeley Shaw are pleased to offer this fabulous three bedroom semi-detached house offered UNFURNISHED but including integrated appliances; full size fridge freezer, dishwasher, washer dryer and electric fan oven and gas hob. To the ground floor we have a downstairs WC, large open plan kitchen lounge space with patio doors to the well maintained garden. Upstairs we have a first floor comprising two double bedrooms and a family bathroom with white modern three piece suite, airing storage cupboard and on the top, third floor a double bedroom with ensuite shower room and skylight. There is SECURED PARKING to rear.

### Front of Property