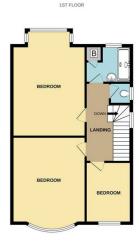

To the first floor are 3 bedrooms, shower room, WC.

Call to book your viewing.

#### Family Shower Room

8'2" x 6'2" (2.5 x 1.9) Fully tiled walk in shower, sink with storage unit, storage cupboard housing boiler, timber framed window

# **WC**

4'11" x 2'3" (1.5 x 0.7) Low level C, tiled walls, timber framed window

#### **Bedroom 1Rear**

15'1" x 10'9" (4.6 x 3.3) UPVC double glazed window, fitted wardrobes, radiator

#### **Bedroom 2 Front**

16'0" x 10'9" (4.9 x 3.3)

UPVC double glazed window, fitted wardrobes, radiator.

# **Bedroom 3 Front**

9'6" x 7'10" (2.9 x 2.4)