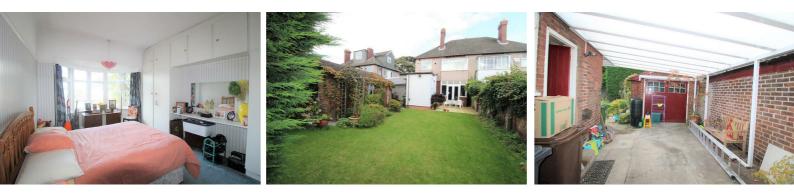

Benefiting from off road parking, garage, and mature gardens, this is a property with significant potential.

On the ground floor is an entrance hallway, WC, two reception rooms, morning room, kitchen, car port and garage.

#### Outside

To the front of the property there is a driveway, lawn, trees and shrubs, To the side there is car port, garage and utility room. To the rear there is a patio area, lawn and well established trees and shrubs.