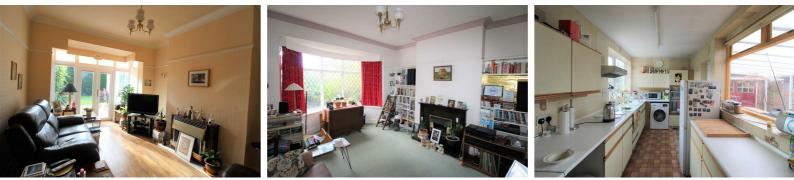

#### **Front Reception Room**

14'5" x 12'1" (4.4 x 3.7) lead lined timber framed bay window, gas fire with surround, radiator

#### 18'0" x 11'1" (5.5 x 3.4)

Electric fire with surround, radiator, laminate flooring, patio doors to rear garden

#### **Kitchen**

#### 14'5" x 6'10" (4.4 x 2.1)

Range of wall and base units, one and half bowl sink with mixer tap, integrated double oven, plumbing for washing machine, tiles walls, lino flooring, UPVC window, timber framed window, door leading to car port