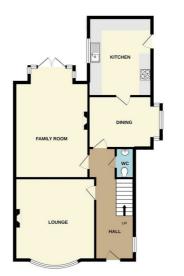

Benefiting from off road parking, garage, and mature gardens, this is a property with significant potential.

On the ground floor is an entrance hallway, WC, two reception rooms, morning room, kitchen, car port and garage.

To the first floor are 3 bedrooms, shower room, WC.

Call to book your viewing.

# Hallway

#### 16'0" x 6'10" (4.9 x 2.1)

Lead lined window in timber frame, cupboard housing the UPVC double glazed window, radiator. electric meter, radiator, laminate flooring

#### **WC**

low level WC, corner sink, timber framed window

#### **Front Reception Room**

14'5" x 12'1" (4.4 x 3.7) lead lined timber framed bay window, gas fire with surround, radiator

#### **Rear Reception Room**

#### 18'0" x 11'1" (5.5 x 3.4)

Electric fire with surround, radiator, laminate flooring, patio doors to rear garden

### **Morning Room**

10'2" x 9'2" (3.1 x 2.8) Timber framed window to side, radiator.

#### **Kitchen**

#### 14'5" x 6'10" (4.4 x 2.1)

Range of wall and base units, one and half bowl sink with mixer tap, integrated double oven, plumbing for washing machine, tiles walls, lino flooring, UPVC window, timber framed window, door leading to car port

#### Stairs to first floor

lead lined timber framed window