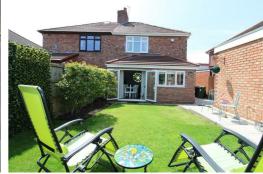

Externally, the property benefits from Off Road Driveway/Parking, a garage, and a Sunny South East Facing Garden. Internally, the property consists of a Porch, Entrance Hallway, Front Lounge, Open Plan Kitchen-Diner, 3 Bedrooms and a bathroom.

## **Rear Exterior**