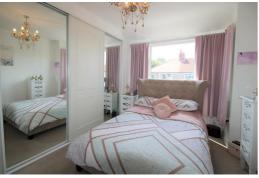

## Bedroom 1

12'9 x 9'3 (3.89m x 2.82m)

## Bedroom 2

11'7 x 10'1 (3.53m x 3.07m)

## Bedroom 3

6'2 x 7'7 (1.88m x 2.31m)