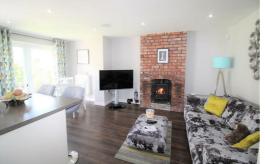

35 Liverpool Road Great Crosby Liverpool L23 5SD 0151 924 6000 www. berkeleyshaw.com



# 23 Vogan Avenue, Liverpool, Merseyside L23 0SG

Offers In Excess Of £230,000

What a property.....This is your chance to live in an immaculate 3 BEDROOM Semi Detached Property In Crosby, which has everything you need!

Externally, the property benefits from Off Road Driveway/Parking, a garage, and a Sunny South East Facing Garden. Internally, the property consists of a Porch, Entrance Hallway, Front Lounge, Open Plan Kitchen-Diner, 3 Bedrooms and a bathroom.

Strictly by Appointment via Berkeley Shaw.







## **Front Exterior**

#### **Porch**

7'5 x 2'5 (2.26m x 0.74m)

## Hallway

6'2 x 14'3 (1.88m x 4.34m)

## Lounge

# Open Plan Extended Dining Kitchen

16'1 x 17'3 (4.90m x 5.26m)

## Landing

## Bedroom 1

12'9 x 9'3 (3.89m x 2.82m)

## Bedroom 2

11'7 x 10'1 (3.53m x 3.07m)

## Bedroom 3

6'2 x 7'7 (1.88m x 2.31m)

## **Bathroom**

6'0 x 6'6 (1.83m x 1.98m)

## **Rear Exterior**