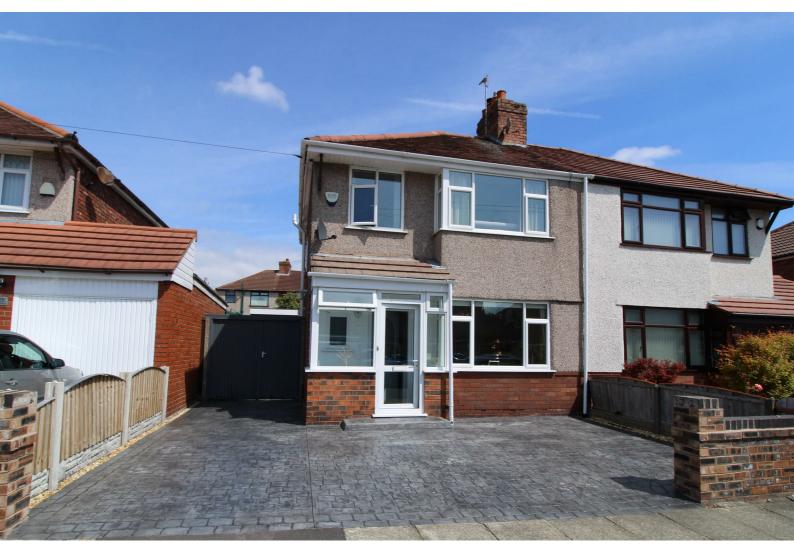

## **Front Exterior**

Externally, the property benefits from Off Road Driveway/Parking, a garage, and a Sunny South East Facing Garden. Internally, the property consists of a Porch, Entrance Hallway, Front Lounge, Open Plan Kitchen-Diner, 3 Bedrooms and a bathroom.