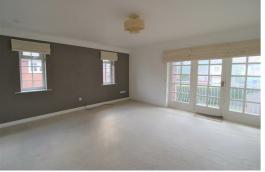

# Lounge

16'8" x 17'8" (5.1 x 5.4)

UPVC double glazed window x 2, UPVC patio doors leading to balcony, radiator