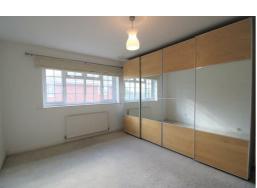

# Bedroom 1

14'1" x 11'9" (4.3 x 3.6)

UPVC double glazed window, radiator, built in wardrobes

#### **En Suite**

Low level WC, pedestal sink, shower, ladder radiator, tiled walls, tiled floor.