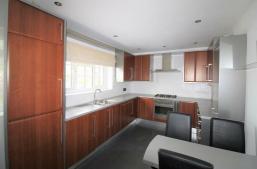

### Kitchen

15'8" x 9'2" (4.8 x 2.8)

Range of wall and base units, stainless steel one and half bowl sink with drainer, integrated dishwasher, integrated washing machine, combi boiler, tiled floor, radiator, UPVC double glazed windows x 2