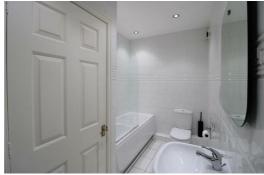

# **Bathroom**

12'1" x 5'6" (3.7 x 1.7)

Low level WC, pedestal sink with mirror, bath, storage cupboard, fully tiled walls and floor