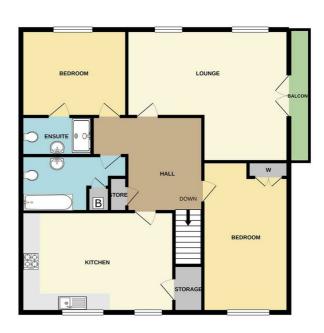

The Apartment, which is set in communal gardens and also benefits from a garage, is situated on the First Floor, and has 2 Double Bedrooms (1 with En-Suite), Large Lounge with Balcony, Kitchen-Diner and bathroom.

# Hallway

Radiator

# Lounge

16'8" x 17'8" (5.1 x 5.4)

UPVC double glazed window x 2, UPVC patio doors leading to balcony, radiator

# Balcony

Over looking communal gardens

### Kitchen

15'8" x 9'2" (4.8 x 2.8)

Range of wall and base units, stainless steel one and half bowl sink with drainer, integrated dishwasher, integrated washing machine, combi boiler, tiled floor, radiator, UPVC double glazed windows x 2

# Bedroom 1

14'1" x 11'9" (4.3 x 3.6)

UPVC double glazed window, radiator, built in wardrobes

#### **En Suite**

Low level WC, pedestal sink, shower, ladder radiator, tiled walls, tiled floor.

# Bedroom 2

16'4" x 8'10" (5 x 2.7)

UPVC double glazed window, radiator.

# **Bathroom**

12'1" x 5'6" (3.7 x 1.7)

Low level WC, pedestal sink with mirror, bath, storage cupboard, fully tiled walls and floor