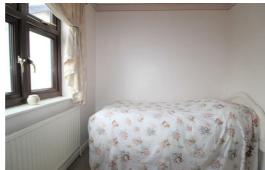

#### Bedroom 1

12'9" x 8'6" (3.9 x 2.6)

UPVC double glazing, radiator and built in storage

#### Bedroom 2

10'2" x 7'10" (3.1 x 2.4)

UPVC double glazed window, radiator and built in storage