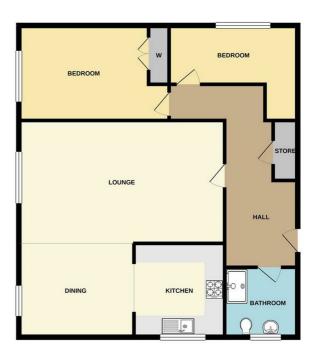

#### Lounge

19'8" x 16'4" (6 x 5)

L shaped lounge with IPVC double glazed window overlooking communal gardens, radiator, dining area with additional UPVC double glazed window open access to Kitchen

### Kitchen

8'10" x 8'6" (2.7 x 2.6)

UPVC double glazed window, range of units single drainer stainless steel sink, space for electric overn and fridge freezer,, combi boiler

#### Bedroom 1

12'9" x 8'6" (3.9 x 2.6)

UPVC double glazing, radiator and built in storage

#### Bedroom 2

10'2" x 7'10" (3.1 x 2.4)

UPVC double glazed window, radiator and built in storage

#### **Bathroom**

6'6" x 6'10" (2.0 x 2.1)

UPVC double glazed opaque window, low level WC, vanity wash hand basin, walk in shower and ladder towel rail