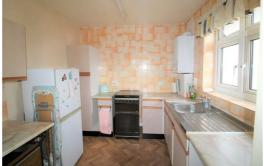

### Kitchen

8'10" x 8'6" (2.7 x 2.6)

UPVC double glazed window, range of units single drainer stainless steel sink, space for electric overn and fridge freezer,, combi boiler