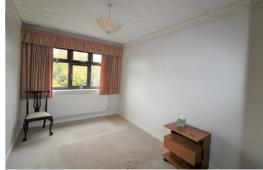

#### Bedroom 1

12'9" x 8'6" (3.9 x 2.6)

UPVC double glazing, radiator and built in storage

#### Bedroom 2

10'2" x 7'10" (3.1 x 2.4)

UPVC double glazed window, radiator and built in storage