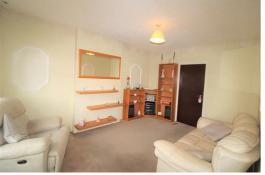

#### Lounge

19'8" x 16'4" (6 x 5)

L shaped lounge with IPVC double glazed window overlooking communal gardens, radiator, dining area with additional UPVC double glazed window open access to Kitchen