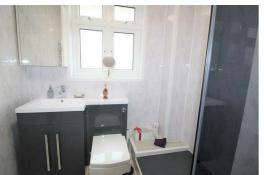

#### **Bathroom**

6'6" x 6'10" (2.0 x 2.1)

UPVC double glazed opaque window, low level WC, vanity wash hand basin, walk in shower and ladder towel rail