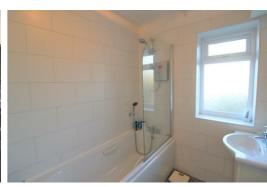

#### **Bathroom**

7'6" x 5'6" (2.3 x 1.7)

Bath pedestal wash basin and WC. UPVC double glazed window to rear.