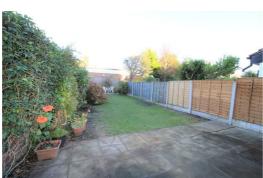

#### Rear Garden

Mature rear garden which is not directly over looked, laid to lawn with borders and two patio areas.