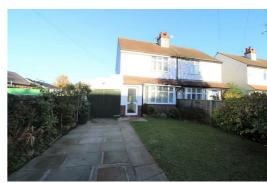

## Front Driveway

Flagged driveway to front, well maintained front garden with lawned area and well stocked borders.