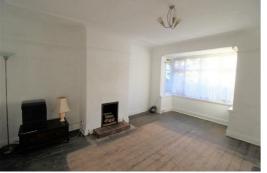

## Front Lounge

16'6" x 12'3" (5.03 x 3.75)

UPVC double glazed square bay window to front, radiator, open fire and fireplace.