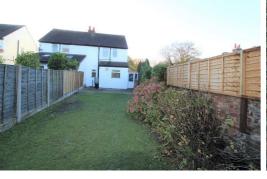

#### Rear Garden

Mature rear garden which is not directly over looked, laid to lawn with borders and two patio areas.