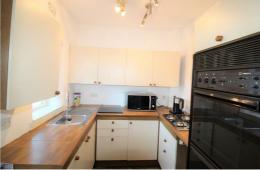

## Kitchen / Dining Room

15'1" x 9'8" (4.62 x 2.97)

Range of wall, base and drawer units, cupboards, door to pantry. Door to Utility room.