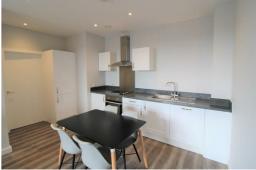

## Lounge/ Kitchen

Double glazed window, electric wall heaters, wooden flooring, kitchen comprises of a range of fitted base and wall units, integrated Electric Oven and Hob, Fridge Freezer, dishwasher