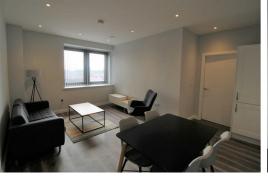

## Lounge/ Kitchen

Double glazed window, electric wall heaters, wooden flooring, kitchen comprises of a range of fitted base and wall units, integrated Electric Oven and Hob, Fridge Freezer, dishwasher