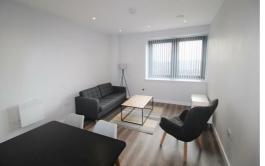

## Lounge/ Kitchen

Double glazed window, electric wall heaters, wooden flooring, kitchen comprises of a range of fitted base and wall units, integrated Electric Oven and Hob, Fridge Freezer, dishwasher