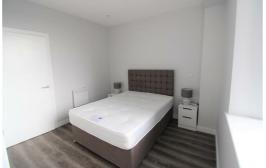

## Bedroom 1

Double glazed window, electric heater, furnishing includes: - Double bed with mattress, side tables, chest of drawers, built in wardrobes

#### Bedroom 2

Double glazed window, electric heater, furnishing includes: - Double bed with mattress, side tables, chest of drawers, built in wardrobes