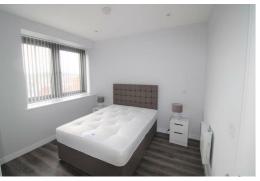

## Bedroom 1

Double glazed window, electric heater, furnishing includes: - Double bed with mattress, side tables, chest of drawers, built in wardrobes

#### Bedroom 2

Double glazed window, electric heater, furnishing includes: - Double bed with mattress, side tables, chest of drawers, built in wardrobes