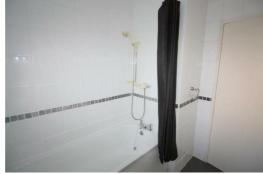

#### **Bathroom**

Double glazed window, radiator, tiled walls and floor, three piece bathroom suite comprises of bath with shower over, low level w.c. sink, shower curtain and rail.