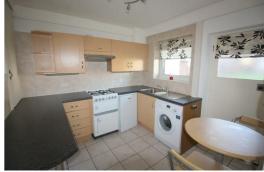

#### Kitchen

Double glazed window, Tiled flooring, tiled walls, range of fitted base and wall units single drainer sink, appliances include: Freestanding gas cooker, freestanding washing machine, under counter fridge, under counter freezer. Wooden Exterior door to Private outside seating area on to communal garden