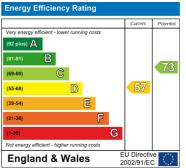

drooms and bathroom

#### Bedroom 1

Double glazed window, wood effect laminate flooring, radiator, blinds

#### Bedroom 2

Double glazed window, radiator, wood effect laminate flooring, curtains

#### **Bathroom**

Double glazed window, radiator, tiled walls and floor, three piece bathroom suite comprises of bath with shower over, low level w.c. sink, shower curtain and rail.

#### Private Seating Area to Rear

Tiled with walled boundary, external locked storage unit.

### Communal Hallway/ Internal and External Storage Cu

The apartment benefits from a door entry system, tenants will have access to a internal walk in storage cupboard which is situated next to the front door and also an external

storage cupboard which is situated next to the apartment outside. Communal gardens to rear.