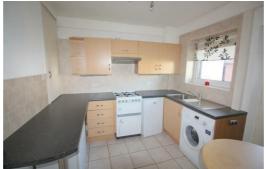

#### Kitchen

Double glazed window, Tiled flooring, tiled walls, range of fitted base and wall units single drainer sink, appliances include: Freestanding gas cooker, freestanding washing machine, under counter fridge, under counter freezer. Wooden Exterior door to Private outside seating area on to communal garden