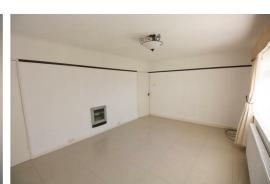

#### Lounge

Double Glazed Window, high gloss tiled flooring, radiator, feature gas fire, blinds