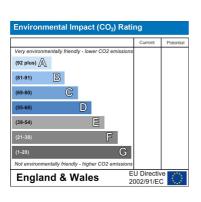

PLEASE CALL TO BOOK APPOINTMENT 01519246000

| Energy Efficiency Rating                    |                          |           |
|---------------------------------------------|--------------------------|-----------|
|                                             | Current                  | Potential |
| Very energy efficient - lower running costs |                          |           |
| (92 plus) A                                 |                          |           |
| (81-91) B                                   |                          |           |
| (69-80) C                                   |                          |           |
| (55-68)                                     | <b>57</b>                | <b>57</b> |
| (39-54)                                     |                          |           |
| (21-38)                                     |                          |           |
| (1-20) G                                    |                          |           |
| Not energy efficient - higher running costs |                          |           |
|                                             | EU Directiv<br>2002/91/E |           |