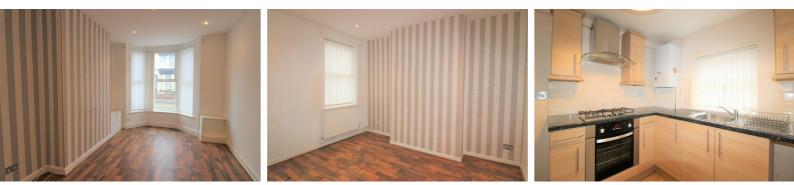

# Through Lounge

27'2" x 10'5" (8.3 x 3.2)

With UPVC double glazed splay bay window to front and additional window to rear, radiator x 2, laminate flooring

# **Kitchen**

#### 8'2" x 8'2" (2.5 x 2.5)

UPVC double glazed window to side and rear, range of wall and base units incorporating single drainer stainless steel sink, gas hob, electric oven with extractor fan over, space for fridge freezer and washing machine, under stairs storage, part tiled walls and door to rear.