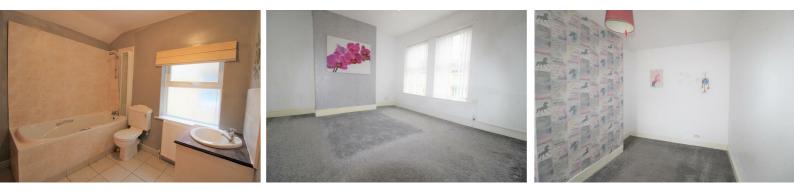

# Bedroom 1

## 14'1" x 12'1" (4.3 x 3.7)

UPVC double glazed window to front and radiator

# Bedroom 2

12'1" x 8'6" (3.7 x 2.6) UPVC double glazed window to rear and radiator

## Bathroom

#### 8'6" x 8'2" (2.6 x 2.5)

UPVC double glazed window, panelled bath with shower over and folding shower screen, low level WC, vanity sink unit with storage, part tiled walls and flooring