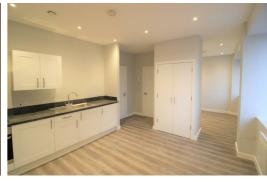

## Lounge/ Kitchen

Double glazed window, electric wall heaters, wooden flooring, kitchen comprises of a range of fitted base and wall units, integrated Electric Oven and Hob, under counter integrated fridge with icebox, Integrated Washing Machine, built in Storage Cupboard with hanging space