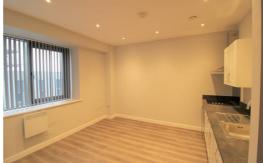

## Lounge/ Kitchen

Double glazed window, electric wall heaters, wooden flooring, kitchen comprises of a range of fitted base and wall units, integrated Electric Oven and Hob, under counter integrated fridge with icebox, Integrated Washing Machine, built in Storage Cupboard with hanging space

## **Bedroom**

Open to lounge, double glazed window, electric heater