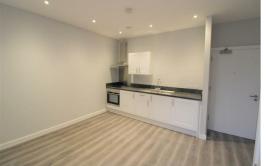

## Lounge/ Kitchen

Double glazed window, electric wall heaters, wooden flooring, kitchen comprises of a range of fitted base and wall units, integrated Electric Oven and Hob, under counter integrated fridge with icebox, Integrated Washing Machine, built in Storage Cupboard with hanging space