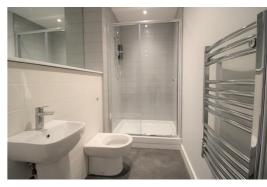

## **Bathroom**

Fully tiled, walk in electric shower, low level w.c. sink unit.