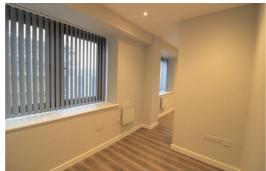

## Lounge/ Kitchen

Double glazed window, electric wall heaters, wooden flooring, kitchen comprises of a range of fitted base and wall units, integrated Electric Oven and Hob, under counter integrated fridge with icebox, Integrated Washing Machine, built in Storage Cupboard with hanging space