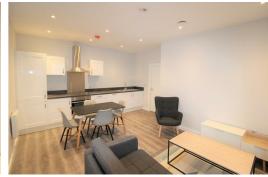

## Lounge/ Kitchen

Double glazed window, electric wall heaters, wooden flooring, kitchen comprises of a range of fitted base and wall units, integrated Electric Oven and Hob, Fridge Freezer, dishwasher