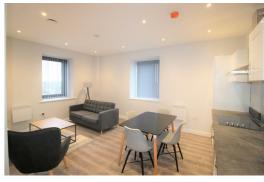

## Lounge/ Kitchen

Double glazed window, electric wall heaters, wooden flooring, kitchen comprises of a range of fitted base and wall units, integrated Electric Oven and Hob, Fridge Freezer, dishwasher