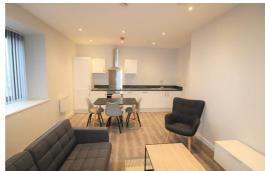

## Lounge/ Kitchen

Double glazed window, electric wall heaters, wooden flooring, kitchen comprises of a range of fitted base and wall units, integrated Electric Oven and Hob, Fridge Freezer, dishwasher