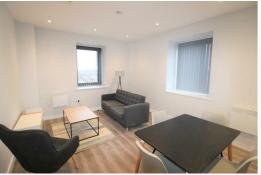

## Lounge/ Kitchen

Double glazed window, electric wall heaters, wooden flooring, kitchen comprises of a range of fitted base and wall units, integrated Electric Oven and Hob, Fridge Freezer, dishwasher