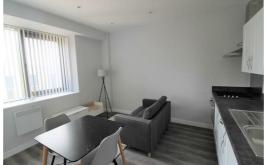

## Lounge/ Kitchen

Double glazed window, electric wall heater, wooden flooring, kitchen comprises of a range of fitted base and wall units, integrated Electric Oven and Hob, Fridge Freezer, plumbing for washing machine

Furnishing includes, sofa, coffee table, TV Stand, dining table and chairs, Storage Cupboard