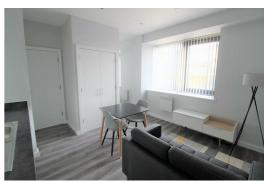

## Lounge/ Kitchen

Double glazed window, electric wall heater, wooden flooring, kitchen comprises of a range of fitted base and wall units, integrated Electric Oven and Hob, Fridge Freezer, plumbing for washing machine

Furnishing includes, sofa, coffee table, TV Stand, dining table and chairs, Storage Cupboard