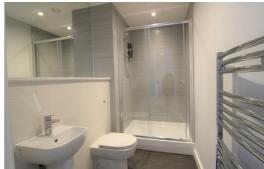

## **Bathroom**

Fully tiled, e=walk in electric shower, low level w.c. vanity sink unit