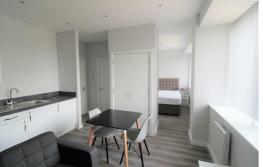

## Lounge/ Kitchen

Double glazed window, electric wall heater, wooden flooring, kitchen comprises of a range of fitted base and wall units, integrated Electric Oven and Hob, Fridge Freezer, plumbing for washing machine

Furnishing includes, sofa, coffee table, TV Stand, dining table and chairs, Storage Cupboard