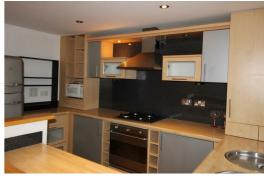

The apartment comes fully furnished, is located on the ground floor and has it's own parking space.,

The property comprises of hallway, open plan lounge/kitchen with appliances, two double bedrooms including wardrobes in each, bedroom with gas central heating.