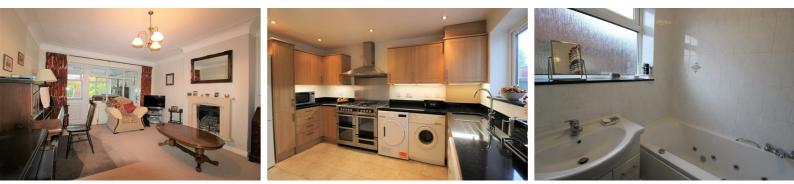

#### Lounge

#### 16'8" x 12'9" (5.1 x 3.9)

UPVC double glazed window, radiator, gas fire in marble fire surround and hearth, access to conservatory

# **Kitchen**

UPVC double glazed windows, radiator, range of wall and base units ,granite worktops with stainless steel sink and mixer tap gas range with extractor fan above, space for Fridge freezer and dish washer , plumber for washwer/dryer,

#### Bathroom

#### 5'6" x 5'2" (1.7 x 1.6)

UPVC frosted double glazed window, paneled jacuzzi bath with shower over, vanity wash hand basin with storage below, chrome ladder towel rail, fully tiled walls