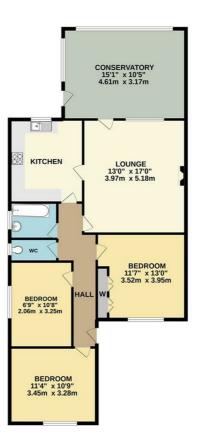

Internally the property is situated on a ground floor only and has an entrance hall, 3 Bedrooms, WC, Bathroom, Lounge, Kitchen and Summer Room/Conservatory.

The rear garden is substantially laid to lawn with a patio and allotment area. To the front there is off road parking (4+cars) on a driveway which leads to the garage.

# Hallway

20'0" x 5<sup>'</sup>6" (6.1 x 1.7)

Bright entrance hallway with radiator

# Conservatory

#### 15'1" x 10'2" (4.6 x 3.1)

Large conservatory leading onto rear garden

Bedroom 1

11'1" x 9'10" (3.4 x 3.0)

# Bedroom 2 Study

 $10^{\prime}5^{\prime\prime} \times 7^{\prime}6^{\prime\prime}$  (3.2  $\times$  2.3) UPVC double glazed window and radiator

# Master Bedroom

#### 12'9" x 11'5" (3.9 x 3.5)

UPVC double glazed window, radiator and range of fitted wardrobes

#### WC

# 5'2" x 2'7" (1.6 x 0.8)

UPVC frosted double glazed window, low level WC part tiled walls and tiled floor

#### Bathroom

GROUND FLOOR

35 Liverpool Road / Great Crosby / Liverpool / L23 5SD / United Kingdom / 0151 924 6000 / www. berkeleyshaw.com Berkeley Shaw Estate Agents Ltd. Company No. 07847541 / Berkeley Shaw Property Management Ltd. Company No. 09417565