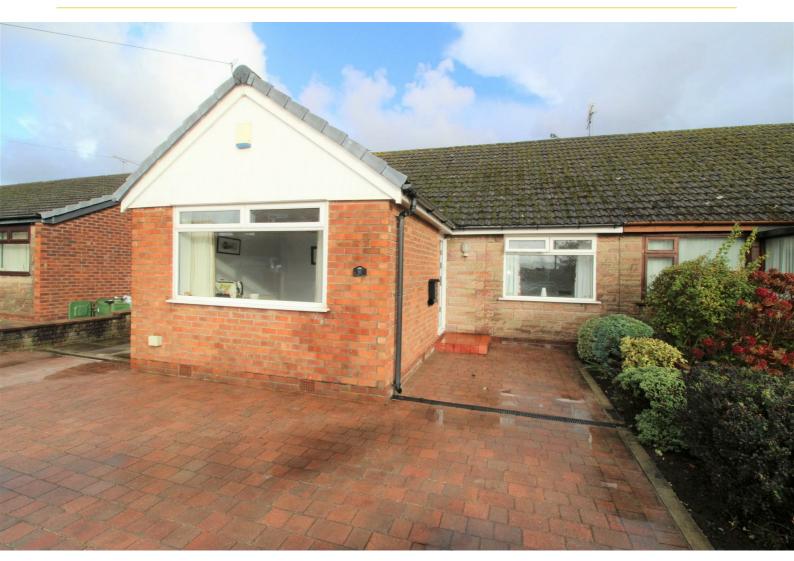

# 10 Sandringham Road, Liverpool, Merseyside L37 6EQ Asking Price £295,000

A rare and brilliant opportunity to purchase a 3 BEDROOM semi detached TRUE BUNGALOW in the heart of Formby.

This well maintained and good sized property provides potential buyers with many, if not all, of the aspects required of a bungalow purchaser.

Internally the property is situated on a ground floor only and has an entrance hall, 3 Bedrooms, WC, Bathroom, Lounge, Kitchen and Summer Room/Conservatory.

The rear garden is substantially laid to lawn with a patio and allotment area. To the front there is off road parking (4+cars) on a driveway which leads to the garage.

# Outside

To the rear of the property is a generous private garden with patio area lawn and shrubs and trees. To the front of the property there is a driveway with parking for 4 or 5 vehicles leading to a single garage