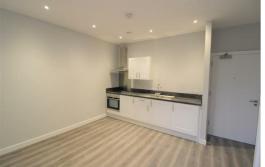

## Lounge/ Kitchen

Double glazed window, electric wall heaters, wooden flooring, kitchen comprises of a range of fitted base and wall units, integrated Electric Oven and Hob, under counter integrated fridge with icebox, Integrated Washing Machine, built in Storage Cupboard with hanging space