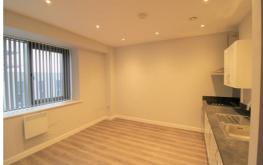

## Lounge/ Kitchen

Double glazed window, electric wall heaters, wooden flooring, kitchen comprises of a range of fitted base and wall units, integrated Electric Oven and Hob, under counter integrated fridge with icebox, Integrated Washing Machine, built in Storage Cupboard with hanging space

## **Bedroom**

Open to lounge, double glazed window, electric heater