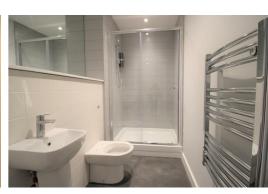

## **Bathroom**

Fully tiled, walk in electric shower, low level w.c. sink unit.