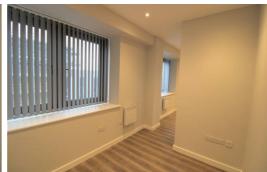

## Lounge/ Kitchen

Double glazed window, electric wall heaters, wooden flooring, kitchen comprises of a range of fitted base and wall units, integrated Electric Oven and Hob, under counter integrated fridge with icebox, Integrated Washing Machine, built in Storage Cupboard with hanging space