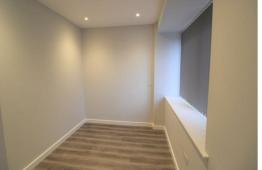

## Lounge/ Kitchen

Double glazed window, electric wall heaters, wooden flooring, kitchen comprises of a range of fitted base and wall units, integrated Electric Oven and Hob, under counter integrated fridge with icebox, Integrated Washing Machine, built in Storage Cupboard with hanging space

## **Bedroom**

Open to lounge, double glazed window, electric heater