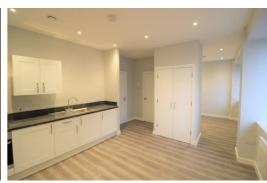

## Lounge/ Kitchen

Double glazed window, electric wall heaters, wooden flooring, kitchen comprises of a range of fitted base and wall units, integrated Electric Oven and Hob, under counter integrated fridge with icebox, Integrated Washing Machine, built in Storage Cupboard with hanging space