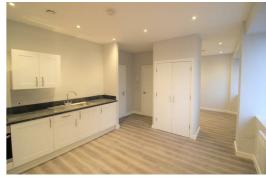

## Lounge/ Kitchen

Double glazed window, electric wall heaters, wooden flooring, kitchen comprises of a range of fitted base and wall units, integrated Electric Oven and Hob, under counter integrated fridge with icebox, Integrated Washing Machine, built in Storage Cupboard with hanging space