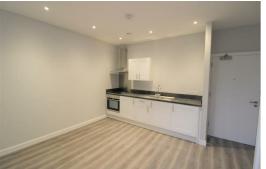

## Lounge/ Kitchen

Double glazed window, electric wall heaters, wooden flooring, kitchen comprises of a range of fitted base and wall units, integrated Electric Oven and Hob, under counter integrated fridge with icebox, Integrated Washing Machine, built in Storage Cupboard with hanging space