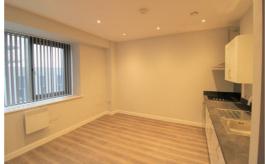

## Lounge/ Kitchen

Double glazed window, electric wall heaters, wooden flooring, kitchen comprises of a range of fitted base and wall units, integrated Electric Oven and Hob, under counter integrated fridge with icebox, Integrated Washing Machine, built in Storage Cupboard with hanging space