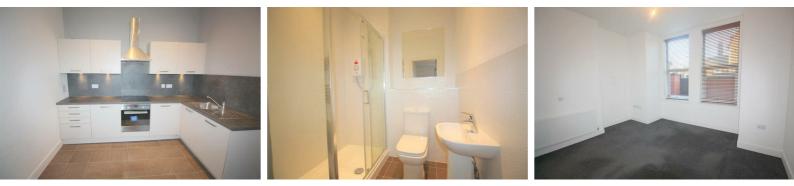

#### Lounge / Kitchen

Double glazed windows, radiator, carpet, range of fitted base and wall units with stainless steel sink, under counter fridge, under counter freezer, electric oven and hob, extractor hood.

#### Bathroom

Tiled floor, 3 piece suite with shower over bath with glass shower screen, ladder towel rail.

35 Liverpool Road / Great Crosby / Liverpool / L23 5SD / United Kingdom / 0151 924 6000 / www. berkeleyshaw.com Berkeley Shaw Estate Agents Ltd. Company No. 07847541 / Berkeley Shaw Property Management Ltd. Company No. 09417565