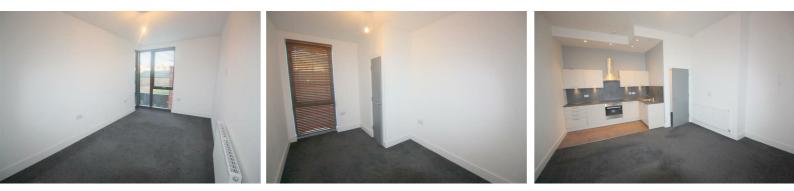

#### Bedroom 1

Double glazed window, radiator, carpet

#### Bedroom 2

Double glazed window, radiator, carpet

#### Lounge / Kitchen

Double glazed windows, radiator, carpet, range of fitted base and wall units with stainless steel sink, under counter fridge, under counter freezer, electric oven and hob, extractor hood.