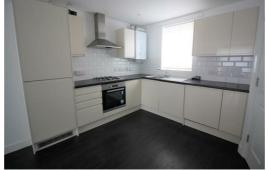

# Lounge / Kitchen

Double glazed window, double glazed patio door, radiator, wood effect laminate flooring, kitchen comprises of a range of fitted base and wall units, integrated appliances inc fridge freezer, electric oven, gas hob, extractor hood, dishwasher, washing machine