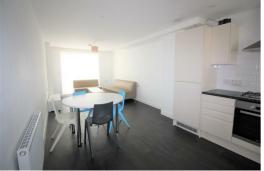

# Lounge / Kitchen

Double glazed window, double glazed patio door, radiator, wood effect laminate flooring, kitchen comprises of a range of fitted base and wall units, integrated appliances inc fridge freezer, electric oven, gas hob, extractor hood, dishwasher, washing machine