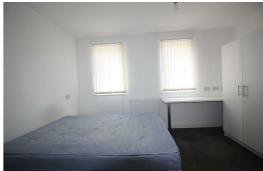

### **Bedroom One (Rear)**

Double glazed window, radiator, carpet, furnishing includes, double bed, mattress, bedside tables, desk and wardrobes

#### **Bedroom Two**

Double glazed window, radiator, carpet furnishing includes double bed and mattress, desk, wardrobe bedside table

#### **Bedroom Three**

Double glazed window, radiator, carpet furnishing includes double bed and mattress, desk, wardrobe bedside table

#### **Bedroom Four**

Double glazed window, radiator, carpet furnishing includes double bed and mattress, desk, wardrobe bedside table