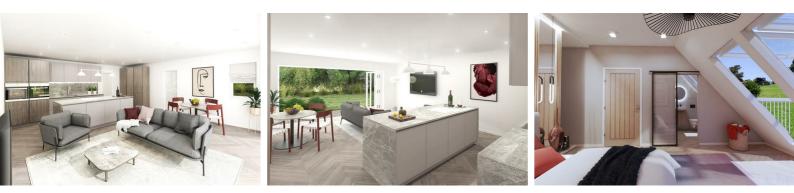

The layout benefits from open plan kitchen and living facing out on to the garden, with unique third floor master suite bedroom complete with dressing area, en suite and balcony roof lights with views over the adjacent paddock and fields.

## Hallway

**Living Room** 17'8" x 11'5" (5.40 x 3.50)

**Kitchen Dining Room** 20'9" x 18'8" (6.350 x 5.700)