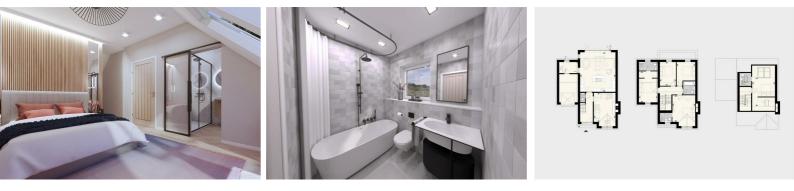

The layout benefits from open plan kitchen and living facing out on to the garden, with unique third floor master suite bedroom complete with dressing area, en suite and balcony roof lights with views over the adjacent paddock and fields.

#### **En Suite**

**Bedroom Three** 9'10" x 9'10" (3.00 x 3.00)

**Bedroom Four** 12'7" x 9'10" (3.850 x 3.00)

**Bedroom Five** 16'4" x 9'11" (4.995 x 3.025)

**En Suite** 

### Second Floor

**Master Suite** 15'2" x12'1" (4.645 x3.685)