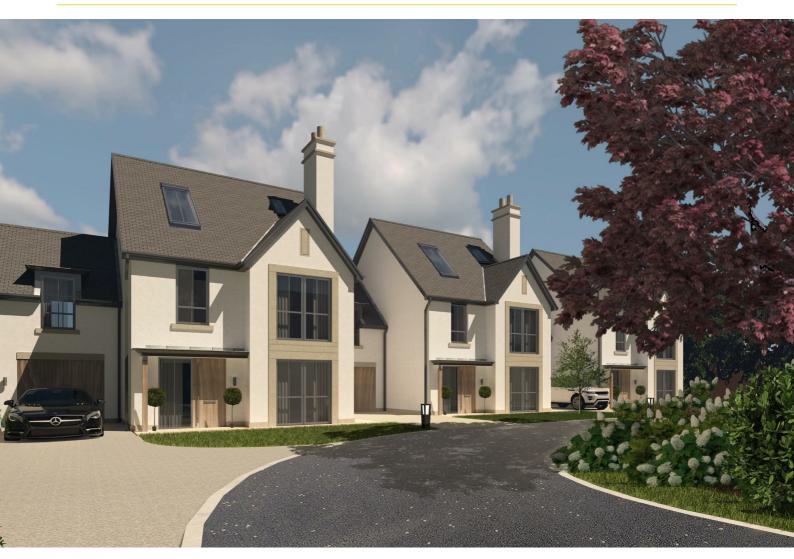

# Copper Beech View St Georges Road, Liverpool, Merseyside L38 3AB Asking Price £525,000

Beech Grove is a unique development within extensive grounds of 'The Cottage'- off St Georges Road, Hightown. It comprises four unique 5 bedroom houses of 2 distinct types. 'The Blundell' & 'The Paddock View' accessed via a private driveway, centered around a stunning Copper Beach Tree.

'The Paddock View' is a 5 bedroom detached town house over three levels. Benefiting from a private driveway and gardens, and set back from the private close with unique views backing onto the greenbelt paddock fields to the rear.

The layout benefits from open plan kitchen and living facing out on to the garden, with unique third floor master suite bedroom complete with dressing area, en suite and balcony roof lights with views over the adjacent paddock and fields.