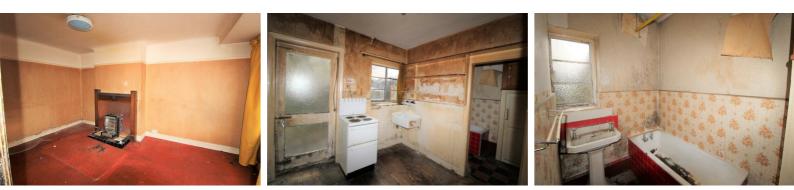

Internal photos are not available but a WhatsApp video may be available by calling the Berkeley Shaw offices.

Due to the condition of this property, it is not likely suitable for a mortgage.

#### Hallway

Front Lounge  $15'8" \times 11'1" (4.8 \times 3.4)$ Timber window to front.

Kitchen 9'2" x 7'10" (2.8 x 2.4) Door to rear, window overlooking rear garden

### Under stairs storage cupboard

Bathroom

7'10" x 4'7" (2.4 x 1.4) Window to rear, bath, wash hand basin

**Bedroom 1** 14'5" x 12'9" (4.4 x 3.9) Dual aspect windows to front, feature fireplace.

**Bedroom 2** 11'1" x 7'10" (3.4 x 2.4) Wooden framed window to rear