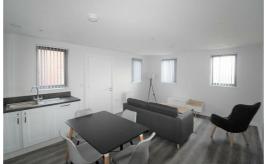

# Lounge/ Kitchen

Double glazed window, electric wall heaters, wooden flooring, kitchen comprises of a range of fitted base and wall units, integrated Electric Oven and Hob, Fridge Freezer, dishwasher