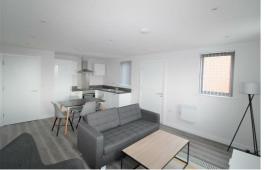

# Lounge/ Kitchen

Double glazed window, electric wall heaters, wooden flooring, kitchen comprises of a range of fitted base and wall units, integrated Electric Oven and Hob, Fridge Freezer, dishwasher