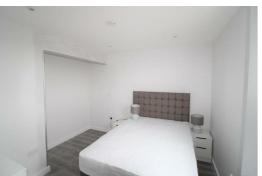

## Bedroom 1

Double glazed window, electric heater, furnishing includes: - Double bed with mattress, side tables, chest of drawers, built in wardrobes