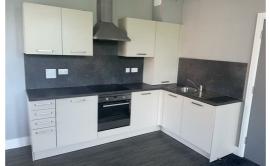

# Lounge / Kitchen

Double glazed windows, radiators, carpet, kitchen comprises of fitted base and wall units with integrated oven and hob, fridge freezer, washing machine, tiled floor.