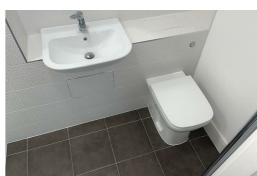

## **Ensuite Bathroom**

Part tiled walls and flooring, walk in shower cubical with electric shower, low level w.c. and sink unit, ladder towel rail

## Main Bathroom

Part tiled walls and flooring, paneled bath, low level w.c. sink unit.