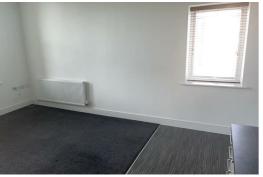

# Lounge / Kitchen

Double glazed windows, radiators, carpet, kitchen comprises of fitted base and wall units with integrated oven and hob, fridge freezer, washing machine, tiled floor.