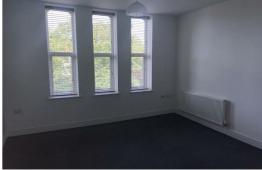

#### Bedroom 1

Double glazed window, radiator, carpet

# Bedroom 2

Double glazed windows, radiator and carpet.