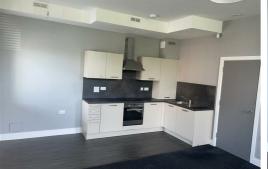

# Lounge / Kitchen

Double glazed windows, radiators, carpet, kitchen comprises of fitted base and wall units with integrated oven and hob, fridge freezer, washing machine, tiled floor.