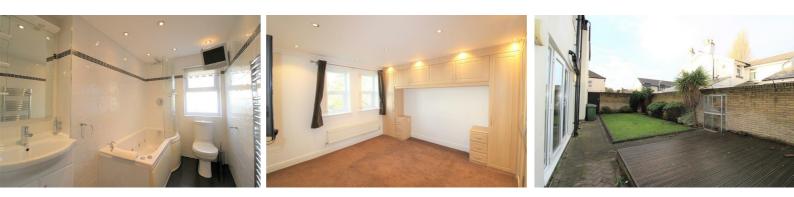

# Bathroom

#### 9'2" x 5'2" (2.8 x 1.6)

Low level WC, sink with vanity unit, bath with overhead shower, heated towel ladder rail, under floor heating, TV, UPVC double glazed window, fully tiled walls and floor.

# Outside

To the front there is a double driveway with electric car charging point. There is also external CCTV covering the property

The rear is laid to lawn with a decked area, selection of plants and shrubs. There is also a shed which houses the boiler.