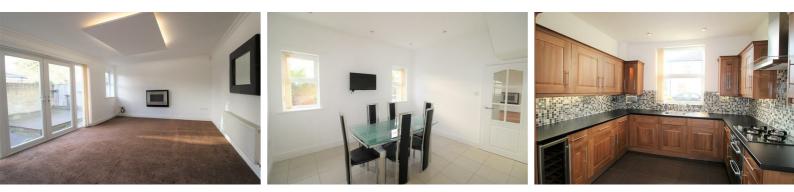

## Lounge

## 17'0" x 13'1" (5.2 x 4)

UPVC double glazed window, UPVC double glazed doors to rear garden, fire, radiator.

# Dining Room

#### 12'5" x 10'5" (3.8 x 3.2)

UPVC double glazed window x 2, radiator, storage cupboard.

# **Kitchen**

#### 10'5" x 10'2" (3.2 x 3.1)

Range of wall and base units, stainless steel bowl with mixer tap, double oven with gas hob, extractor fan, integrated fridge freezer, washer dryer and dishwasher, wine cooler, sound system, part tiled walls, tiled floor, UPVC double glazed window, UPVC double glazed door to garden.