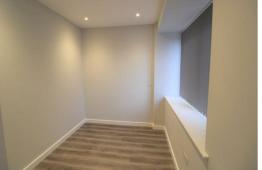

## Lounge/ Kitchen

Double glazed window, electric wall heaters, wooden flooring, kitchen comprises of a range of fitted base and wall units, integrated Electric Oven and Hob, under counter integrated fridge with icebox, Integrated Washing Machine, built in Storage Cupboard with hanging space

### **Bedroom**

Open to lounge, double glazed window, electric heater