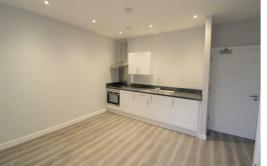

## Lounge/ Kitchen

Double glazed window, electric wall heaters, wooden flooring, kitchen comprises of a range of fitted base and wall units, integrated Electric Oven and Hob, under counter integrated fridge with icebox, Integrated Washing Machine, built in Storage Cupboard with hanging space