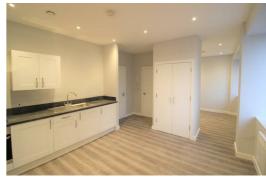

## Lounge/ Kitchen

Double glazed window, electric wall heaters, wooden flooring, kitchen comprises of a range of fitted base and wall units, integrated Electric Oven and Hob, under counter integrated fridge with icebox, Integrated Washing Machine, built in Storage Cupboard with hanging space