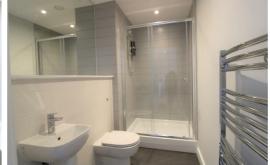

## **Bathroom**

Fully tiled, walk in electric shower, low level w.c. sink unit.