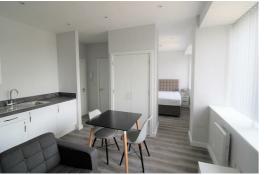

## Lounge/ Kitchen

Double glazed window, electric wall heaters, wooden flooring, kitchen comprises of a range of fitted base and wall units, integrated Electric Oven and Hob, under counter integrated fridge with icebox, Integrated Washing Machine, built in Storage Cupboard with hanging space

## **Bedroom**

Open to lounge, double glazed window, electric heater