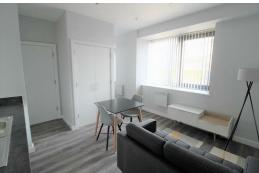

## Lounge/ Kitchen

Double glazed window, electric wall heaters, wooden flooring, kitchen comprises of a range of fitted base and wall units, integrated Electric Oven and Hob, under counter integrated fridge with icebox, Integrated Washing Machine, built in Storage Cupboard with hanging space