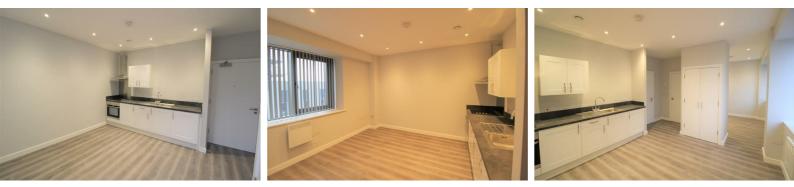

## Lounge/ Kitchen

Double glazed window, electric wall heaters, wooden flooring, kitchen comprises of a range of fitted base and wall units, integrated Electric Oven and Hob, under counter integrated fridge with icebox, Integrated Washing Machine, built in Storage Cupboard with hanging space