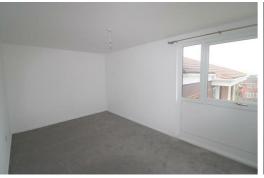

#### Bedroom 1

15'8" x 9'10" (4.8 x 3)

NEW UPVC Double glazed window to side with far reaching views over the rooftops and out to sea, carpet and electric wall heater

## Bedroom 2

11'9" x 9'10" (3.6 x 3)

NEW UPVC Double Glazed window to front, carpet and electric wall heater