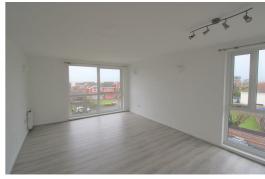

### Lounge

20'0" x 12'9" (6.1 x 3.9)

NEW UPVC Double glazed windows to front and side with far reaching views over the rooftops and out to sea. 2 x Electric wall heater, 4 x wall lights, laminate flooring