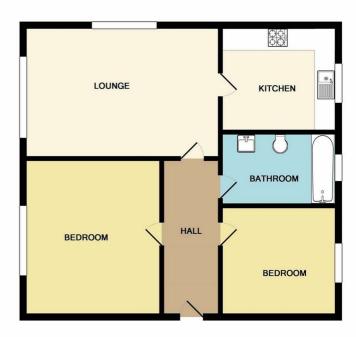

The property comprises of hallway, lounge, kitchen with appliances including oven , hob, extractor hood and dishwasher, plumbing for washing machine, Two double bedrooms, modern bathroom. This apartment benefits from stunning sea views.

#### Hallway

Entrance hallway with telephone entry system and large storage cupboard, laminate flooring

### Lounge

20'0" x 12'9" (6.1 x 3.9)

NEW UPVC Double glazed windows to front and side with far reaching views over the rooftops and out to sea. 2 x Electric wall heater, 4 x wall lights, laminate flooring

#### **Kitchen**

10'2" x 8'10" (3.1 x 2.7)

NEW UPVC Double glazed window to side, part tiled walls around surfaces, tile effect lino to flooring, kitchen comprises of a range of newly fitted wall and base units, wood effect laminate surfaces, plumbing for washing machine, integrated dishwasher, electric oven, electric hob, extractor hood, stainless steel 1 1/2 drainer sink unit, breakfast bar, original storage cupboard with shelving and electric point, water cylinder.

#### **Bathroom**

8'10" x 5'10" (2.7 x 1.8)

NEW UPVC Double glazed frosted window to side, paneled bath with electric shower over, fitted shower screen, low level WC, sink, tile effect lino, heated towel rail

#### Bedroom 1

15'8" x 9'10" (4.8 x 3)

NEW UPVC Double glazed window to side with far reaching views over the rooftops and out to sea, carpet and electric wall heater

## Bedroom 2

11'9" x 9'10" (3.6 x 3)

NEW UPVC Double Glazed window to front, carpet and electric wall heater