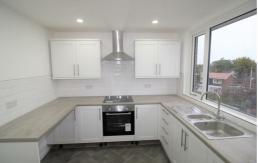

#### **Kitchen**

10'2" x 8'10" (3.1 x 2.7)

NEW UPVC Double glazed window to side, part tiled walls around surfaces, tile effect lino to flooring, kitchen comprises of a range of newly fitted wall and base units, wood effect laminate surfaces, plumbing for washing machine, integrated dishwasher, electric oven, electric hob, extractor hood, stainless steel 1 1/2 drainer sink unit, breakfast bar, original storage cupboard with shelving and electric point, water cylinder.