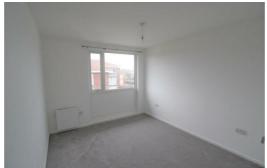

#### Bedroom 1

15'8" x 9'10" (4.8 x 3)

NEW UPVC Double glazed window to side with far reaching views over the rooftops and out to sea, carpet and electric wall heater

## Bedroom 2

11'9" x 9'10" (3.6 x 3)

NEW UPVC Double Glazed window to front, carpet and electric wall heater