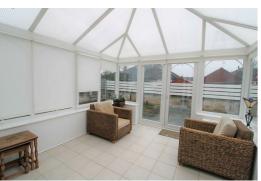

# Conservatory

11'5" x 11'1" (3.5 x 3.4)

UPVC double glazing, UPVC double glazed patio doors to the rear, tiled floor