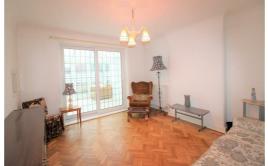

# **Rear Reception Room**

12'9" x 11'9" (3.9 x 3.6)

UPVC double glazed patio doors leading to the conservatory, radiator, parquet floor.

# Conservatory

11'5" x 11'1" (3.5 x 3.4)

UPVC double glazing, UPVC double glazed patio doors to the rear, tiled floor