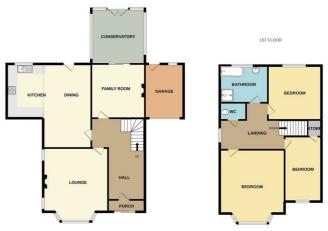

#### Porch

6'2" x 2'3" (1.9 x 0.7)

UPVC sliding doors, tiled floor

#### **Entrance Hall**

11'9" x 8'6" (3.6 x 2.6)

Radiator, parguet floor, UPVC double glazed window, under Garage stairs storage.

# **Front Reception Room**

13'1" x 12'1" (4 x 3.7)

UPVC double glazed window x 3, fireplace for an electric Flagged area, entrance to garage fire, radiator, parquet floor.

# **Rear Reception Room**

12'9" x 11'9" (3.9 x 3.6)

UPVC double glazed patio doors leading to the conservatory, radiator, parquet floor.

# Conservatory

11'5" x 11'1" (3.5 x 3.4)

UPVC double glazing, UPVC double glazed patio doors to the rear, tiled floor

#### Kitchen / Diner

20'4" x 14'1" t shaped (6.2 x 4.3 t shaped)

Range of wall and base units, granite worktops, electric hob and oven, stainless steel sink with mixer tap, integrated microwave, fridge, radiator, tiled floor.

#### **Bedroom 1**

13'9" x 12'1" (4.2 x 3.7)

UPVC double glazed bay window, integrated wardrobe with sliding doors, radiator, laminate floor.

#### **Rear Bedroom 2**

12'9" x 11'9" (3.9 x 3.6)

UPVC double glazed window, radiator, integrated wardrobes with sliding door, laminate floor.

#### **Bedroom 3**

7'6" x 6'10" (2.3 x 2.1)

UPVC double glazed window, radiator, built in wardrobe, laminate floor.

4'3" x 2'11" (1.3 x 0.9)

Low level WC, tiled walls and floor, UPVC double glazed window

## **Family Bathroom**

8'10" x 6'10" (2.7 x 2.1)

Bath, sink with vanity unit, shower cubicle, heated towel ladder, fully tiles walls and floor, UPVC double glazed window.

Up and over door to front, UPVC double glazed door to rear, UPVC double glazed window x 2, power sockets.