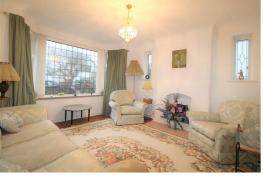

# **Front Reception Room**

13'1" x 12'1" (4 x 3.7)

UPVC double glazed window x 3, fireplace for an electric Flagged area, entrance to garage fire, radiator, parquet floor.