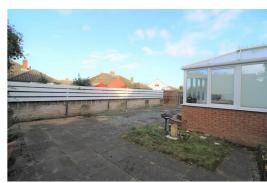

integrated wardrobe with sliding doors, radiator, laminate floor.

#### **Rear Bedroom 2**

12'9" x 11'9" (3.9 x 3.6)

UPVC double glazed window, radiator, integrated wardrobes with sliding door, laminate floor.

#### **Bedroom 3**

7'6" x 6'10" (2.3 x 2.1)

UPVC double glazed window, radiator, built in wardrobe, laminate floor.

4'3" x 2'11" (1.3 x 0.9)

Low level WC, tiled walls and floor, UPVC double glazed window

## **Family Bathroom**

8'10" x 6'10" (2.7 x 2.1)

Bath, sink with vanity unit, shower cubicle, heated towel ladder, fully tiles walls and floor, UPVC double glazed window.

Up and over door to front, UPVC double glazed door to rear, UPVC double glazed window x 2, power sockets.

#### **Rear Garden**

## Front garden

Paved driveway with parking for several cars.