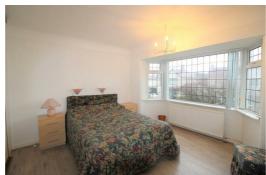

#### **Bedroom 1**

13'9" x 12'1" (4.2 x 3.7)

UPVC double glazed bay window, integrated wardrobe with sliding doors, radiator, laminate floor.