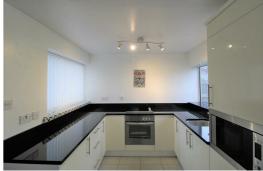

#### Kitchen / Diner

20'4" x 14'1" t shaped (6.2 x 4.3 t shaped)

Range of wall and base units, granite worktops, electric hob and oven, stainless steel sink with mixer tap, integrated microwave, fridge, radiator, tiled floor.