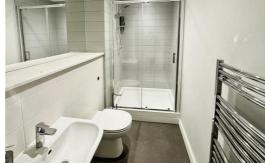

### **Bathroom**

Fully tiled, e=walk in electric shower, low level w.c. vanity sink unit