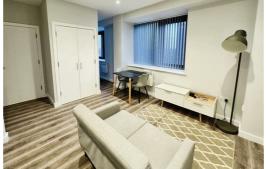

## Lounge/ Kitchen

Double glazed window, electric wall heater, wooden flooring, kitchen comprises of a range of fitted base and wall units, integrated Electric Oven and Hob, Fridge Freezer, plumbing for washing machine

Furnishing includes, sofa, coffee table, TV Stand, dining table and chairs, Storage Cupboard