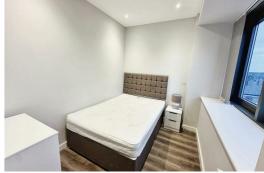

#### **Bedroom**

Double Glazed Window, double bed, 2 x bedside tables, chest of drawers