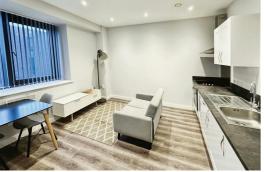

## Lounge/ Kitchen

Double glazed window, electric wall heater, wooden flooring, kitchen comprises of a range of fitted base and wall units, integrated Electric Oven and Hob, Fridge Freezer, plumbing for washing machine

Furnishing includes, sofa, coffee table, TV Stand, dining table and chairs, Storage Cupboard