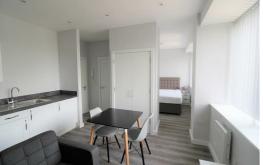

## Lounge/ Kitchen

Double glazed window, electric wall heater, wooden flooring, kitchen comprises of a range of fitted base and wall units, integrated Electric Oven and Hob, Fridge Freezer, plumbing for washing machine

Furnishing includes, sofa, coffee table, TV Stand, dining table and chairs, Storage Cupboard