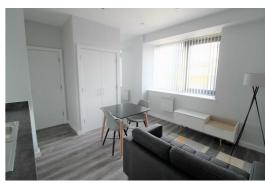

## Lounge/ Kitchen

Double glazed window, electric wall heater, wooden flooring, kitchen comprises of a range of fitted base and wall units, integrated Electric Oven and Hob, Fridge Freezer, plumbing for washing machine

Furnishing includes, sofa, coffee table, TV Stand, dining table and chairs, Storage Cupboard