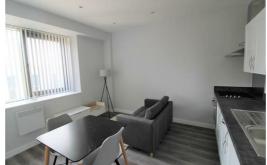

## Lounge/ Kitchen

Double glazed window, electric wall heater, wooden flooring, kitchen comprises of a range of fitted base and wall units, integrated Electric Oven and Hob, Fridge Freezer, plumbing for washing machine

Furnishing includes, sofa, coffee table, TV Stand, dining table and chairs, Storage Cupboard