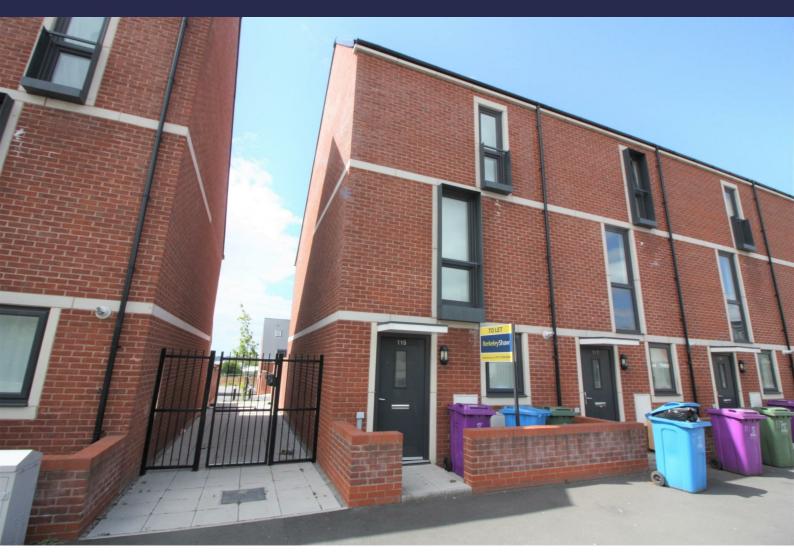

## 113 Stanley Road, Liverpool, Merseyside L5 2PY £900 PCM

4 BEDROOM FURNISHED NEW BUILD HOUSE - May 2021 this four double bedroom house has much to offer. Available on a furnished only basis and comprising of; entrance hallway, modern kitchen with all main integrated fitted appliances (dishwasher, fridge freezer, washing machine, electric oven and gas hob), downstairs WC, four bedrooms, shower room and separate bathroom with white three piece suite. There is rear parking available at the rear of the development and a rear garden.