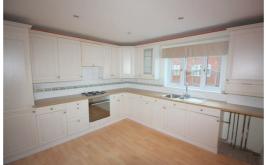

#### Kitchen

Double glazed window, radiator, boiler, range of fitted wall and base units, integrated electric oven and gas hob, integrated fridge / freezer, plumbing for washing machine (washing machine can be provided on request)