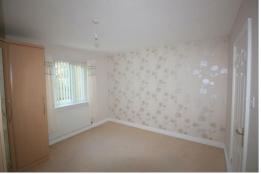

dens.

NO SMOKERS & NO PETS.







## **Front Exterior**

Allocated parking space

# Hallway

Entrance door, radiator,. storage cupboard

### Lounge

Double glazed window, carpet, fireplace, radiator

#### Kitchen

Double glazed window, radiator, boiler, range of fitted wall and base units, integrated electric oven and gas hob, integrated fridge / freezer, plumbing for washing machine (washing machine can be provided on request)

#### Bedroom 1

Double glazed window, radiator, fitted wardrobes, carpet

## **Ensuite Shower Room**

Double glazed window, radiator, walk in shower cubical, sink and low level w.c.

# Bedroom 2

Double glazed window, radiator, carpet

#### **Bathroom**

Double glazed window, radiator, bath, sink low level w.c.

#### **Rear Exterior**

**Communal Gardens**