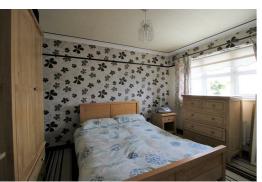

#### Bedroom 1

11'9" x 8'6" (3.6 x 2.6)

UPVC double glazed window, radiator

### Bedroom 2

12'9" x 9'6" (3.9 x 2.9)

UPVC double glazed window, radiator

#### Bedroom 3

9'2" x 7'2" (2.8 x 2.2)

UPVC double glazed window, radiator and storage cupboard housing hot water tank and emersion heater