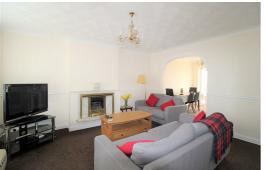

# Through Lounge

24'11" x 11'1" (7.6 x 3.4)

UPVC double glazed window to front, fire surround with gas fire inset and radiator, under stairs storage. Through to dining area with UPVC double glazed patio doors to conservatory, radiator.