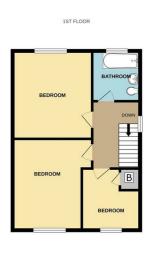

To the first floor are 3 bedrooms, and bathroom.

This property has recently been upgraded in part and is ready to move in to.

 $Viewings\ are\ strictly\ by\ appointment\ via\ Berkeley\ Shaw\ on\ 0151\ 924\ 6000\ or\ email\ info@berkeleyshaw.com$ 

#### Landing

UPVC double glazed window

#### Bedroom 1

11'9" x 8'6" (3.6 x 2.6)

UPVC double glazed window, radiator

### Bedroom 2

12'9" x 9'6" (3.9 x 2.9)

UPVC double glazed window, radiator

#### Bedroom 3

9'2" x 7'2" (2.8 x 2.2)

UPVC double glazed window, radiator and storage cupboard housing hot water tank and emersion heater

# **Family Bathroom**

7'6" x 5'10" (2.3 x 1.8)

UPVC double glazed frosted window to rear, panelled bath with shower over, low level WC, wash hand basin with storage beneath, chrome ladder radiator, fully tiled walls and floor