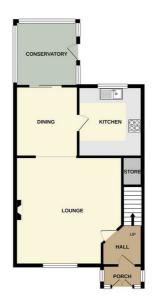

 $\label{thm:externally the property benefits from a private driveway and lovely gardens \ laid to \ lawn in both the front and rear. \\$ 

To the ground floor is a porch, hallway, 'through lounge, kitchen and conservatory.

#### Porch

6'6" x 2'7" (2.0 x 0.8)

UPVC double glazed porch with tiled flooring

#### Hall

5'10" x 4'11" (1.8 x 1.5)

radiator

# Through Lounge

24'11" x 11'1" (7.6 x 3.4)

UPVC double glazed window to front, fire surround with gas fire inset and radiator, under stairs storage. Through to dining area with UPVC double glazed patio doors to conservatory, radiator.

#### Kitchen

9'10" x 7'6" (3.0 x 2.3)

UPVC double glazed window to rear, range of wall and base units with stainless steel sink and mixer tap, plumbed for washing machine, electric cooker point, space for fridge freezer, radiator, part tiled walls and tiled flooring

## Conservatory

9'10" x 9'10" (3.0 x 3.0)

with tiled flooring