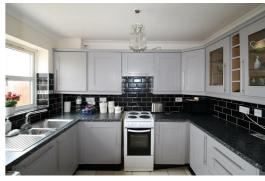

#### Kitchen

9'10" x 7'6" (3.0 x 2.3)

UPVC double glazed window to rear, range of wall and base units with stainless steel sink and mixer tap, plumbed for washing machine, electric cooker point, space for fridge freezer, radiator, part tiled walls and tiled flooring