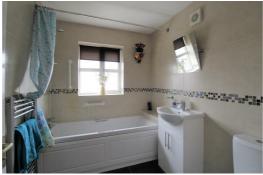

# **Family Bathroom**

7'6" x 5'10" (2.3 x 1.8)

UPVC double glazed frosted window to rear, panelled bath with shower over, low level WC, wash hand basin with storage beneath, chrome ladder radiator, fully tiled walls and floor