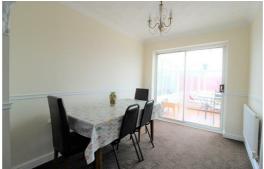

# Through Lounge

24'11" x 11'1" (7.6 x 3.4)

UPVC double glazed window to front, fire surround with gas fire inset and radiator, under stairs storage. Through to dining area with UPVC double glazed patio doors to conservatory, radiator.

## Conservatory

9'10" x 9'10" (3.0 x 3.0)

with tiled flooring