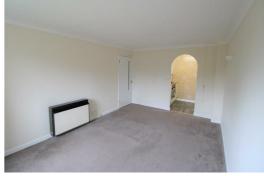

### Bedroom 1

Double glazed window, electric storage heater, carpet, fitted wardrobes with sliding doors