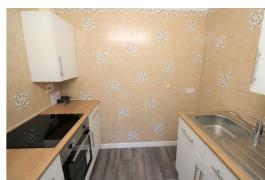

## Kitchen

Fully fitted kitchen comprising of part tiled walls, fitted base and wall units, single stainless steel sink unit, electric oven, electric hob, lino tile effect flooring