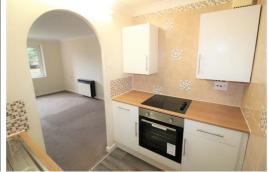

## Kitchen

Fully fitted kitchen comprising of part tiled walls, fitted base and wall units, single stainless steel sink unit, electric oven, electric hob, lino tile effect flooring