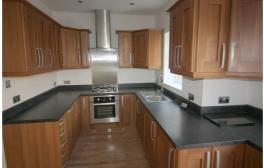

#### Kitchen Diner

PVC Double glazed window and french doors, laminate flooring, range of fitted base and wall units with stainless steel drainer sink unite with mixer tap, integrated electric oven, hob, washing machine, dishwasher, fridge and freezer.