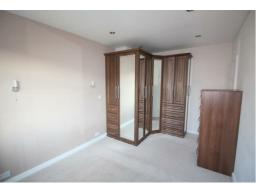

#### Bedroom 2

PVC double glazed window, radiator, carpet, fitted wardrobes and chest of drawers