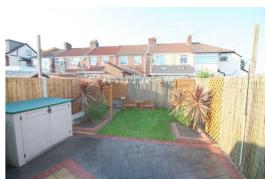

minate flooring, range of fitted base and wall units with stainless steel drainer sink unite with mixer tap, integrated electric oven, hob, washing machine, dishwasher, fridge and freezer.

#### Landing

PVC Double glazed window, carpet, staircase

#### Bedroom 1

PVC Double glazed window, radiator, carpet, blinds

#### Bedroom 2

PVC double glazed window, radiator, carpet, fitted wardrobes and chest of drawers

# Bedroom 3

PVC Double glazed window, radiator, carpet, blinds

#### **Bathroom**

PVC Double glazed window, fully tiled walls and floor, low level w.c. sink unit with cupboard below, bath with mixer taps, shower screen, electric shower, ladder towel rail, mirrored corner wall cupboard, under floor heating.

### Rear Garden

fenced boundaries, paved patio area, lawn area