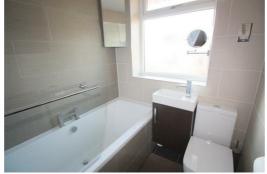

#### **Bathroom**

PVC Double glazed window, fully tiled walls and floor, low level w.c. sink unit with cupboard below, bath with mixer taps, shower screen, electric shower, ladder towel rail, mirrored corner wall cupboard, under floor heating.