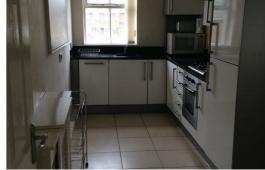

#### Kitchen

Single glazed windows, radiator, range of fitted base and wall units with integrated electric oven, gas hob, fridge / freezer, dishwasher, washing machine, small table and chairs. Boiler