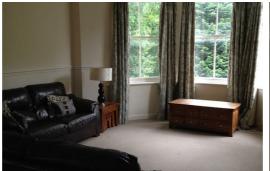

## Lounge / Dining Room

Single glazed sash windows, radiator, carpet, 2 x leather couches, coffee table, nest of tables, book shelf, dining table and chairs, blinds, curtains, computer table