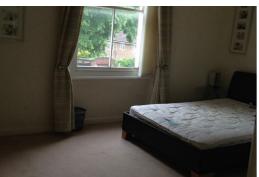

#### Bedroom 1

Single glazed window, radiator, carpet, double bed, chest of drawers.