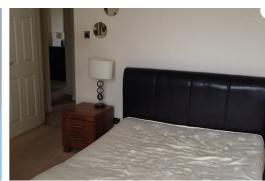

#### Bedroom 2

Single glazed window, carpet, double bed, chest of drawers, bedside tables, shelving unit, wardrobe, lamps