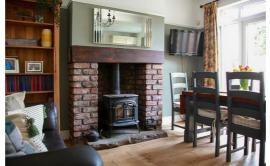

# Kitchen / Diner

19'0" x 13'9" (5.8 x 4.2)

Range of wall and base units, granite worktops, Belfast sink, gas range with extractor hood, integrated fridge freezer, dishwasher, washing machine and microwave, Wood burner with timber surround, vertical radiator, oak floor, UPVC double glazed window, UPVC double glazed patio doors to rear garden,