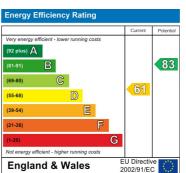

ndow, radiator.

#### Bedroom 2

14'9" x 12'1" (4.5 x 3.7)

UPVC double glazed window, radiator.

#### Bedroom 3

8'10" x 6'6" (2.7 x 2)

UPVC double glazed window, radiator.

# Family Bathroom

7'10" x 7'6" (2.4 x 2.3)

Low level WC, pedestal sink, traditional double ended bath with shower attachment, storage cupboard, part tiled walls, wooden floor, traditional radiator, UPVC double glazed window.

# Stairs to Second floor







# Bedroom 4

16'0" x 10'5" (4.9 x 3.2)

UPVC double glazed window, Velux window, storage cupboards, radiator.

6'2" x 5'6" (1.9 x 1.7)

Low level WC, sink with vanity unit, walk in shower, tiled walls and floor, UPVC double glazed window.

# **Rear Exterior**

South facing garden with paved patio area, borders with established plants, astro turf, outbuildings.