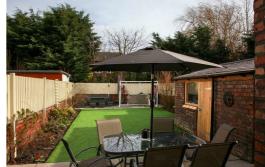

# **Rear Exterior**

South facing garden with paved patio area, borders with established plants, astro turf, outbuildings.