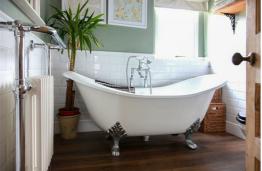

# Family Bathroom

7'10" x 7'6" (2.4 x 2.3)

Low level WC, pedestal sink, traditional double ended bath with shower attachment, storage cupboard, part tiled walls, wooden floor, traditional radiator, UPVC double glazed window.