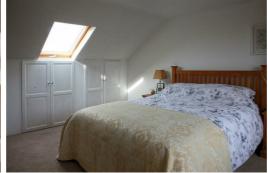

# Bedroom 4

16'0" x 10'5" (4.9 x 3.2)

UPVC double glazed window, Velux window, storage cupboards, radiator.

6'2" x 5'6" (1.9 x 1.7)

Low level WC, sink with vanity unit, walk in shower, tiled walls and floor, UPVC double glazed window.