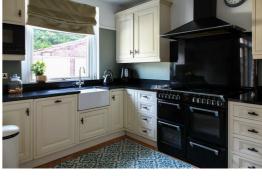

# Kitchen / Diner

19'0" x 13'9" (5.8 x 4.2)

Range of wall and base units, granite worktops, Belfast sink, gas range with extractor hood, integrated fridge freezer, dishwasher, washing machine and microwave, Wood burner with timber surround, vertical radiator, oak floor, UPVC double glazed window, UPVC double glazed patio doors to rear garden,