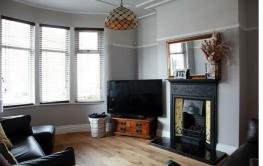

## Front Reception Room

UPVC double glazed windows, gas fire with wrought iron surround, radiator, oak floor.