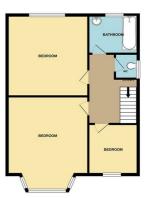

To the first floor are 3 bedrooms, bathroom and separate WC.

Viewings are strictly by appointment via Berkeley Shaw on 0151 924 6000 or email info@berkeleyshaw.com

GROUND FLOOR

1ST FLOOR

35 Liverpool Road / Great Crosby / Liverpool / L23 5SD / United Kingdom / 0151 924 6000 / www. berkeleyshaw.com Berkeley Shaw Estate Agents Ltd. Company No. 07847541 / Berkeley Shaw Property Management Ltd. Company No. 09417565