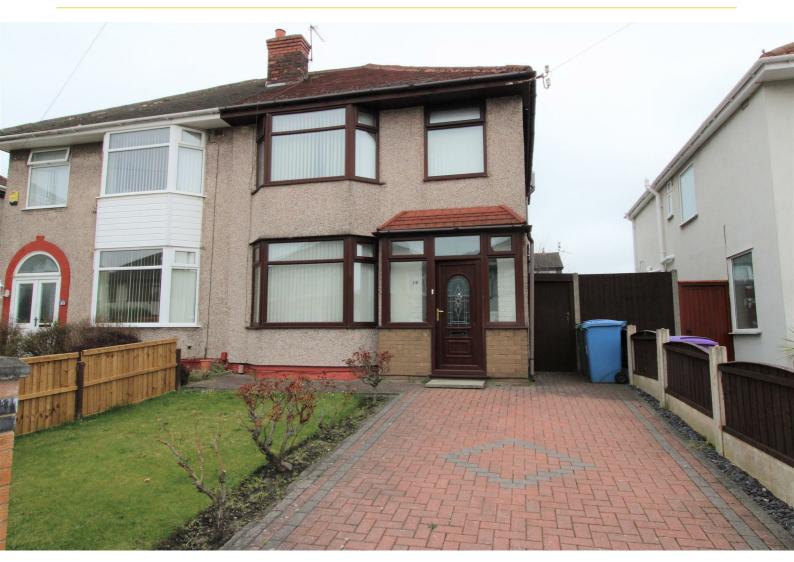

# 14 Wensley Road, Liverpool, Merseyside L9 8DW £157,500

What an Opportunity to purchase a light renovation project in order to make this your family home.

This 3 BEDROOM Semi Detached property set within a delightful ,quiet crescent and just a short walk to Walton Vale and Orrell Park Train Station, this is an excellent property to set up home.

Externally the property benefits from a private driveway and lovely gardens laid to lawn in both the front and rear.

To the ground floor of this 1950s semi is a porch, hallway, 2 reception rooms (can be opened to a through lounge), WC, and kitchen.

# Outside

Window to side, laminate flooring, radiator under stairs To the front of the property there is an attractive driveway with parking for several vehicles and lawn area. To the rear of the property there is a garden with patio area and laid to lawn with a variety of shrubs