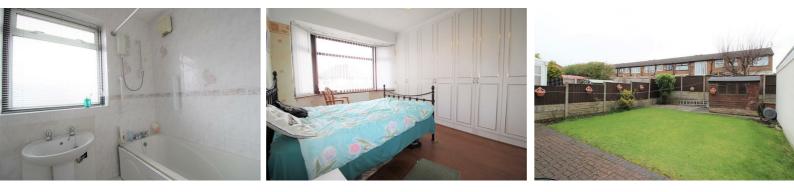

#### Bedroom 1

UPVC double glazed window to front, radiator and range of fitted wardrobes

#### **Bathroom**

# Outside

Window to side, laminate flooring, radiator under stairs To the front of the property there is an attractive driveway with parking for several vehicles and lawn area. To the rear of the property there is a garden with patio area and laid to lawn with a variety of shrubs