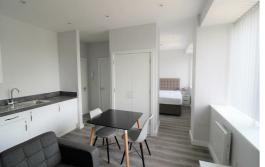

## Lounge/ Kitchen

Double glazed window, electric wall heater, wooden flooring, kitchen comprises of a range of fitted base and wall units, integrated Electric Oven and Hob, Fridge Freezer, plumbing for washing machine

Furnishing includes, sofa, coffee table, TV Stand, dining table and chairs, Storage Cupboard