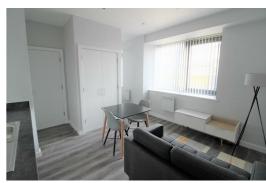

## Lounge/ Kitchen

Double glazed window, electric wall heater, wooden flooring, kitchen comprises of a range of fitted base and wall units, integrated Electric Oven and Hob, Fridge Freezer, plumbing for washing machine

Furnishing includes, sofa, coffee table, TV Stand, dining table and chairs, Storage Cupboard