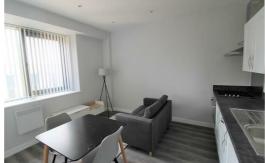

## Lounge/ Kitchen

Double glazed window, electric wall heater, wooden flooring, kitchen comprises of a range of fitted base and wall units, integrated Electric Oven and Hob, Fridge Freezer, plumbing for washing machine

Furnishing includes, sofa, coffee table, TV Stand, dining table and chairs, Storage Cupboard