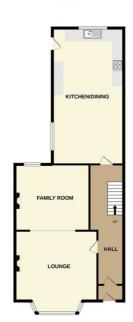

This ideal first time, 2nd time, or investment property has been well looked after by its current owners and is well presented to a lucky buyer.

To the ground floor is a vestibule, entrance hallway, Through-Lounge, and Kitchen. To the first floor are 3 double bedrooms, WC and Bathroom.

#### Vestibule

2'11"x.2'11" (0.9x.0.9)

UPVC door to front original tiled flooring

#### Hallway

Radiator and under stairs storage

#### Lounge

#### 27'2" x 9'10" (8.3 x 3.0)

UPVC double glazed bay window to front, inset gas fire with timber surround and marble hearth radiator through to rear lounge with UPVC double glazed window to rear, radiator and wooden flooring

#### **Kitchen**

#### 19'8" x 9'6" (6 x 2.9)

UPVC double glazed window to rear, stainless steel one and half bowl sink with mixer tap, range of wall and base units with electric hob and oven with extractor fan above, plumbed for washing machine and dishwasher, space for fridge freezer and tumble dryer UPVC door to rear, radiator