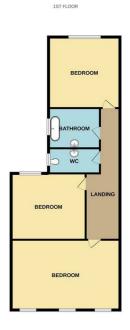

This ideal first time, 2nd time, or investment property has been well looked after by its current owners and is well presented to a lucky buyer.

To the ground floor is a vestibule, entrance hallway, Through-Lounge, and Kitchen. To the first floor are 3 double bedrooms, WC and Bathroom.

#### Bedroom 1

#### 15'5" x 12'9" (4.7 x 3.9)

UPVC double glazed windows to front cast iron fire surround with tile inset and radiator

#### Bedroom 2

#### 10'5" x 10'2" (3.2 x 3.1)

UPVC double glazed window, to rear, cast iron fire surround and radiator

#### Bedroom 3

#### 9'10" x 8'2" (3.0 x 2.5)

UPVC double glazed window, radiator and built in storage

#### Family bathroom

UPVC double glazed frosted window, panelled bath with shower over and glass shower screen, pedestal wash hand basin and radiator

#### WC

UPVC double glazed frosted window, low level WC, pedestal wash hand basin with mixer tap, radiator