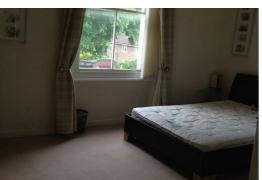

#### Bedroom 1

Single glazed window, radiator, carpet, double bed, chest of drawers.

#### Bedroom 2

Single glazed window, carpet, double bed, chest of drawers, bedside tables, shelving unit, wardrobe, lamps