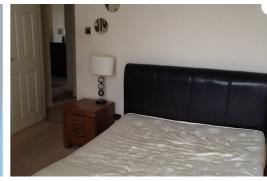

#### Bedroom 1

Single glazed window, radiator, carpet, double bed, chest of drawers.

#### Bedroom 2

Single glazed window, carpet, double bed, chest of drawers, bedside tables, shelving unit, wardrobe, lamps