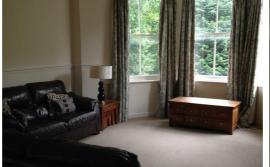

## Lounge / Dining Room

Single glazed sash windows, radiator, carpet, 2 x leather couches, coffee table, nest of tables, book shelf, dining table and chairs, blinds, curtains, computer table