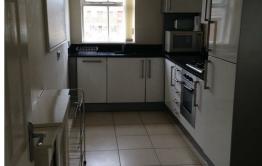

#### Kitchen

Single glazed windows, radiator, range of fitted base and wall units with integrated electric oven, gas hob, fridge / freezer, dishwasher, washing machine, small table and chairs. Boiler