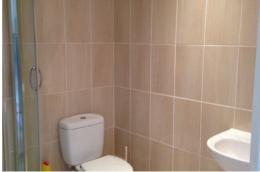

#### **Ensuite Shower Room**

Tiled floor and walls, shower unit with shower, low level w.c. sink

#### **Bathroom**

Tiled floor and walls, P - shaped bath with shower screen, shower, sink, low level w.c. walk in storage cupboard.