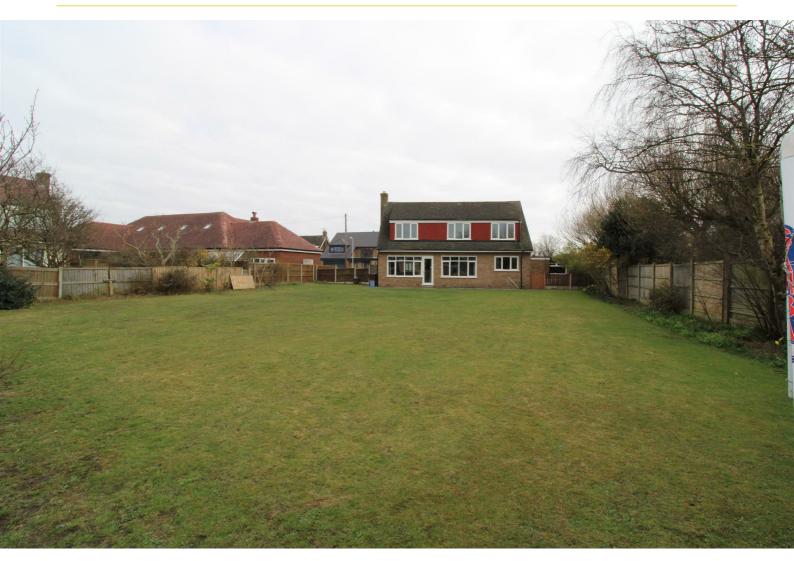

# Offers In Excess Of £550,000

A Detached four bed dormer bungalow with a substantial garden, representing a fantastic developmental opportunity.

Situated in a quiet cul-de-sac off Hall Road West in a prime location close to the seafront, West Lancs.

Golf Club and Hall Road Station.

Ideal for a family home suitable for further development, with a Building Plot to rear. Plans and details available.

# Outside

To the front of the property there is a large drive with parking for several vehicles and access to the double garage. To the rear of the property there is an extensive rear garden/building plot