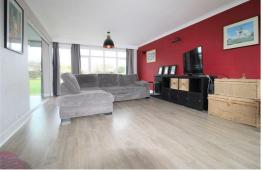

## Lounge

24'3" x 13'1" (7.4 x 4)

UPVC double glazed windows to front and rear with French door leading onto the large rear garden, radiators x2, access to Dining room via glass sliding doors