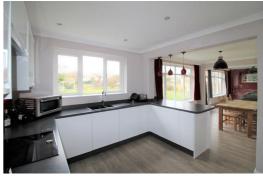

# **Kitchen**

13'1" x 9'6" (4.0 x 2.9)

UPVC double glazed windows to rear, range of wall and base units incorporating breakfast bar, integrated double fan assisted oven, dish washer, induction hob with extractor fan above and vertical radiator,