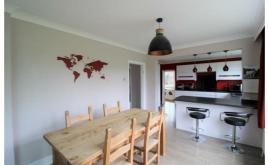

# **Dining Room**

11'9" x 10'5" (3.6 x 3.2)

UPVC double glazed windows to rear