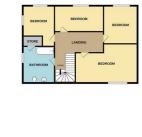

# Landing

UPVC double glazed windows

# Family Bathroom

8'6" x 6'6" (2.6 x 2.0)

UPVC double glazed frosted window pedestal bath with shower over, low level WC, wash hand basin with storage below, radiator, tiled walls built in storage and tiled floor

# Bedroom1

13'1" x 11'5" (4.0 x 3.5)

 $\label{lem:upvc} \text{UPVC double glazed window to rear, radiator range of fitted wardrobes}$ 

# Bedroom 2

18'4" x 9'10" (5.6 x 3.0)

UPVC double glazed window to front, radiator range of fitted wardrobes and over head storage

# Bedroom 3

10'9" x 9'10" (3.3 x 3.0)

UPVC double glazed window to rear range of fitted wardrobes and overhead storage

# Bedroom 4

13'1" x 9'10" (4.0 x 3.0)

UPVC double glazed window to rear, radiator,