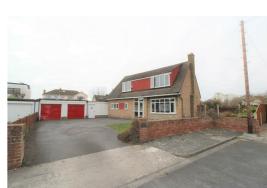

# Outside

To the front of the property there is a large drive with parking for several vehicles and access to the double garage. To the rear of the property there is an extensive rear garden/building plot