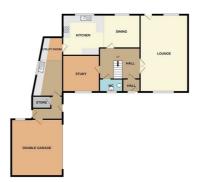

### Porch

5'2" x 2'7" (1.6 x 0.8)

UPVC double glazed entrance door

### Hallway

10'5" x 10'5" (3.2 x 3.2)

with radiator and under stairs storage

## Lounge

24'3" x 13'1" (7.4 x 4)

UPVC double glazed windows to front and rear with French door leading onto the large rear garden, radiators x2, access to Dining room via glass sliding doors

# **Dining Room**

11'9" x 10'5" (3.6 x 3.2)

UPVC double glazed windows to rear

# **Kitchen**

13'1" x 9'6" (4.0 x 2.9)

UPVC double glazed windows to rear, range of wall and base units incorporating breakfast bar, integrated double fan assisted oven, dish washer, induction hob with extractor fan above and vertical radiator,

# Utility

14'9" x 7'10" (4.5 x 2.4)

UPVC double glazed windows to rear, Combi boiler sink unit, space for washing machine, dryer and fridge freezer tiled flooring access to pantry

# Snug

9'10" x 8'10" (3.0 x 2.7)

UPVC double glazed windows and radiator

# Garage

18'4" x 18'4" (5.6 x 5.6)

Window to rear garden

# Outside

To the front of the property there is a large drive with parking for several vehicles and access to the double garage. To the rear of the property there is an extensive rear garden/building plot