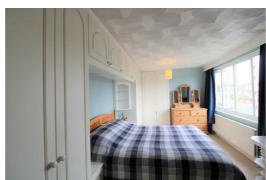

# Bedroom1

13'1" x 11'5" (4.0 x 3.5)

 $\label{lem:upvc} \text{UPVC double glazed window to rear, radiator range of fitted wardrobes}$ 

# Bedroom 2

18'4" x 9'10" (5.6 x 3.0)

UPVC double glazed window to front, radiator range of fitted wardrobes and over head storage

# Bedroom 3

10'9" x 9'10" (3.3 x 3.0)

UPVC double glazed window to rear range of fitted wardrobes and overhead storage

# Bedroom 4

13'1" x 9'10" (4.0 x 3.0)

UPVC double glazed window to rear, radiator,