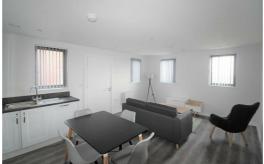

## Lounge/ Kitchen

Double glazed window, electric wall heaters, wooden flooring, kitchen comprises of a range of fitted base and wall units, integrated Electric Oven and Hob, Fridge Freezer, dishwasher