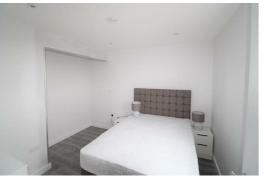

### Bedroom 1

Double glazed window, electric heater, furnishing includes: - Double bed with mattress, side tables, chest of drawers, built in wardrobes

#### Bedroom 2

Double glazed window, electric heater, furnishing includes: - Double bed with mattress, side tables, chest of drawers, built in wardrobes