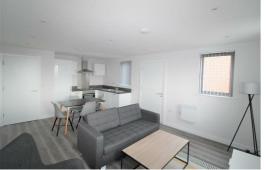

## Lounge/ Kitchen

Double glazed window, electric wall heaters, wooden flooring, kitchen comprises of a range of fitted base and wall units, integrated Electric Oven and Hob, Fridge Freezer, dishwasher