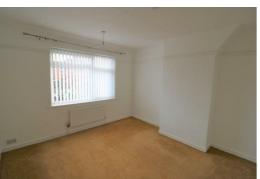

#### Bedroom 1

11'5" x 9'10".16'4" (3.5 x 3..5)

UPVC Double glazed window, double radiator, carpet

### Bedroom 2

12'7" x 11'5" (3.85 x 3.5)

UPVC Double glazed window, double radiator, carpet

#### Bedroom 3

7'10" x 6'2" (2.4 x 1.9)

UPVC Double glazed window, double radiator, carpet