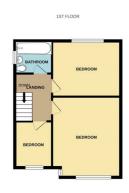

## Landing

Carpet

#### Bedroom 1

11'5" x 9'10".16'4" (3.5 x 3..5)

UPVC Double glazed window, double radiator, carpet

### Bedroom 2

12'7" x 11'5" (3.85 x 3.5)

UPVC Double glazed window, double radiator, carpet

#### Bedroom 3

7'10" x 6'2" (2.4 x 1.9)

UPVC Double glazed window, double radiator, carpet

#### Bathroom

UPVC Double glazed window, plastic paneled walls and tong and groove plastic paneled ceiling, bath with combination shower over, glass shower screen, vanity sink unit with sink unit, low level w,c.