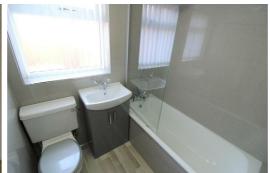

#### Bathroom

UPVC Double glazed window, plastic paneled walls and tong and groove plastic paneled ceiling, bath with combination shower over, glass shower screen, vanity sink unit with sink unit, low level w,c.