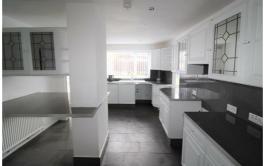

#### Kitchen

16'8" x 10'9" (5.1 x 3.3)

Kitchen comprises of a range of fitted base and wall units, cooker point, 1 1/2 drainer sink unit with stainless steel mixer tap, plumbing for washing machine, double radiator, UPVC double glazed window, tiled flooring.