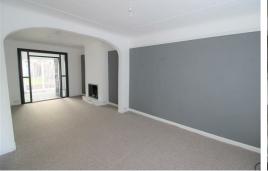

# Lounge / Dining Room

24'11" x 11'1" (7.6 x 3.4)

UPVC Double glazed windows, 2 x double radiators, inset gas fire, carpet wooden single glazed doors in to kitchen