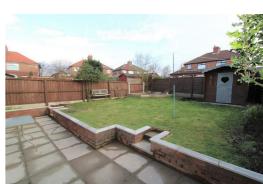

#### Rear Exterior

Fenced boarder, paved area, raised lawned area, various shrubs around the boarders