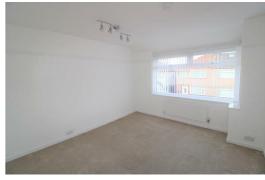

#### Bedroom 1

11'5" x 9'10".16'4" (3.5 x 3..5)

UPVC Double glazed window, double radiator, carpet

### Bedroom 2

12'7" x 11'5" (3.85 x 3.5)

UPVC Double glazed window, double radiator, carpet

#### Bedroom 3

7'10" x 6'2" (2.4 x 1.9)

UPVC Double glazed window, double radiator, carpet