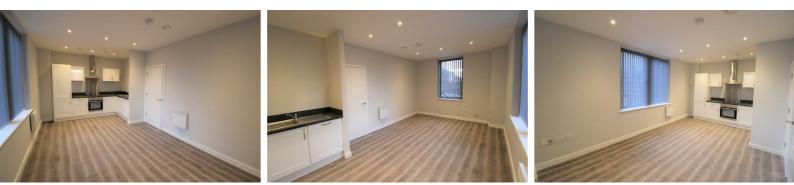

## Hallway

laminate flooring, heater, 2 x walk in storage cupboards one with plumbing point for washing machine (machine not included)

# Open Plan Lounge/ Kitchen

Double glazed windows, laminate flooring, electric wall heaters, kitchen comprises of the a range of high gloss fitted base and wall units with integrated appliances including electric oven and hob, integrated fridge freezer, integrated dishwasher, extractor hood

## Bedroom 1

Double glazed window, laminate flooring, electric wall heater, fitted storage cupboard with hanging rail

## Bedroom 2

Double glazed window, laminate flooring, electric wall heater, fitted storage cupboard with hanging rail

35 Liverpool Road / Great Crosby / Liverpool / L23 5SD / United Kingdom / 0151 924 6000 / www. berkeleyshaw.com Berkeley Shaw Estate Agents Ltd. Company No. 07847541 / Berkeley Shaw Property Management Ltd. Company No. 09417565