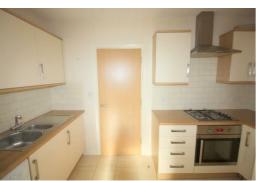

## Kitchen

tiled floor, range of fitted base and wall units, Gas hob, Electric cooker, under counter fridge, extractor hood.