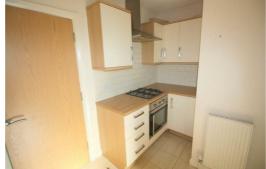

## Kitchen

tiled floor, range of fitted base and wall units, Gas hob, Electric cooker, under counter fridge, extractor hood.