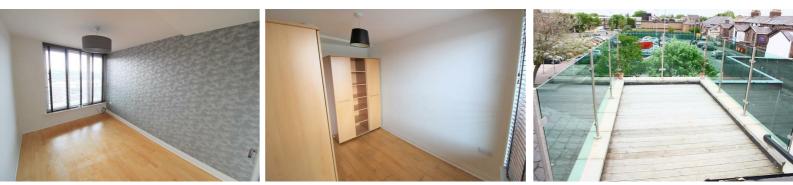

# Bedroom 1

#### 13'11" x 8'2" (4.26 x 2.51)

Radiator, engineered solid wood flooring and UPVC double glazed tilt window with glazed outside screen.

# Balcony

Decked Balcony with glass boundary screening and lights

Berkeley Shaw Estate Agents Limited. Company No. 0784754 Berkeley Shaw Real Estate Limited. Company No. 05206927