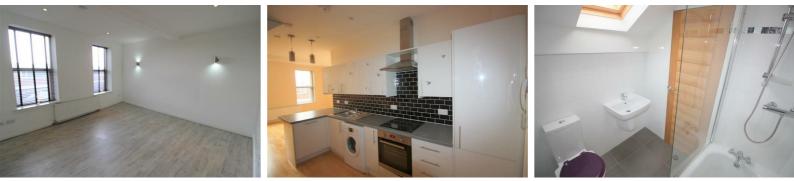

# **Lounge Open/Fitted Kitchen** 27'3" x 16'0" (8.33 x 4.90)

Range of wall and base units, one and a half bowl stainless steel drainer with mixer tap, integrated fridge, freezer, dishwasher, inset electric hob and oven, chimney style extractor hood, radiator and recess lighting. Lounge area with wall mounted contemporary stone effect convector heater, wall lights, recess lighting, two double glazed windows, double radiator and engineered hard wood flooring.

# Bathroom

Fully tiled walls and flooring, Double glazed velux window, bath with shower over, low level wc, pedestal washbasin.