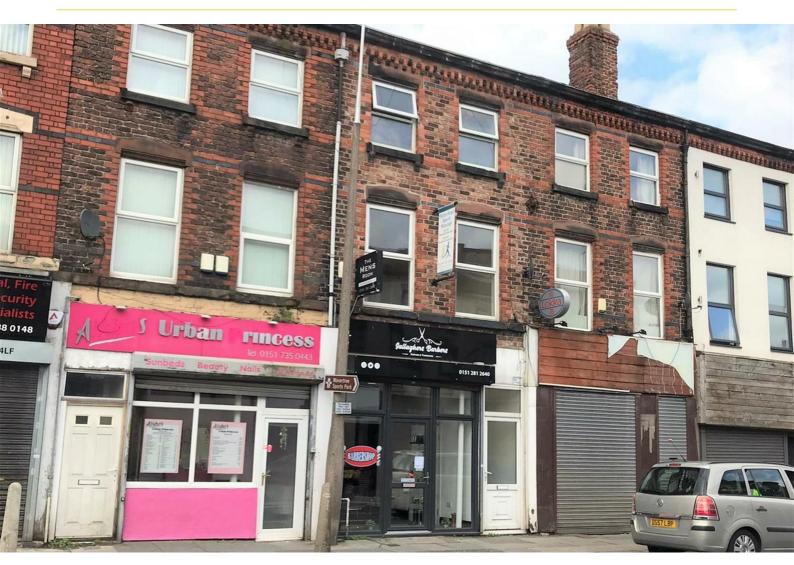

## Apt 2 119 Picton Road, Liverpool, Merseyside L15 4LF £495 PCM

Berkeley Shaw are pleased to offer a REFURBISHED UNFURNISHED Second Floor 1 Bedroom Apartment. The property comprises of hallway, Large lounge/ bedroom, kitchen with oven, hob, Shower room. The property benefits from double glazing, gas central heating, blinds.